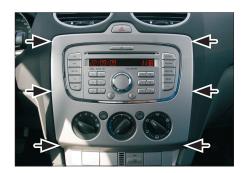

1. Unclip the frame surrounding the OEM-Radio and remove it

- 2. Remove the four screws
- Remove the OEM-Radio

. Push the head unit with the mounted metal brackets into the metal frame, until it snaps in