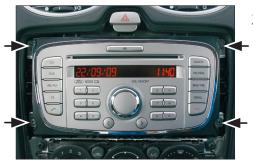

1. Unclip the frame surrounding the OEM-Radio and remove it

- 2. Remove the four screws
- Remove the OEM-Radio

. Push the head unit with the mounted metal brackets into the metal frame, until it snaps in