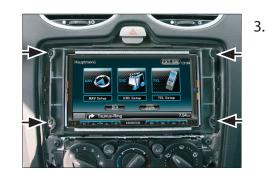

Place the mounting frame on the dashboard and fix it with the 4 original screws

Connect all required circuit points and push the double DIN head unit into the mounting frame until it snaps in

Place the facia plate