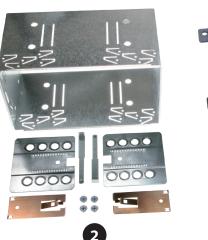

## Compatible with double DIN devices

Double DIN Set contents

• (1) Metal Frame

1

• (2) Installation Kit

• (3) Mounting Frame • (4) Facia Plate

© 12/2008 ALL RIGHTS RESERVED. Technical changes possible. No liability for misprints.

Place the frame surrounding the radio to finish installation

Mount the metal brackets with the double DIN head unit

The position of the copper coloured holder can be adjusted to your needs for perfect fit. (see sample)