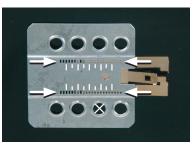

Place the frame surrounding the radio to finish installation

Mount the metal brackets with the double DIN head unit

The position of the copper coloured holder can be adjusted to your needs for perfect fit. (see sample)