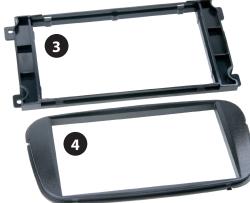

## Compatible with double DIN devices

Double DIN Set contents

• (1) Metal Frame

1

• (2) Installation Kit

• (3) Mounting Frame • (4) Facia Plate

© 12/2008 ALL RIGHTS RESERVED. Technical changes possible. No liability for misprints.

Place the mounting frame on the dashboard and fix it with the 4 original screws

Connect all required circuit points and push the double DIN head unit into the mounting frame until it snaps in

Place the facia plate