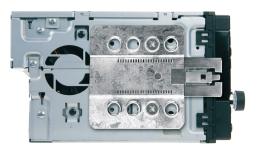

Place the frame surrounding the radio to finish installation

Mount the metal brackets with the double DIN head unit

The position of the copper coloured holder can be adjusted to your needs for perfect fit. (see sample)