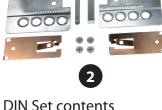

## Compatible with double DIN devices

Double DIN Set contents

• (1) Metal Frame

1

• (2) Installation Kit

• (3) Mounting Frame • (4) Facia Plate

© 12/2008 ALL RIGHTS RESERVED. Technical changes possible. No liability for misprints.