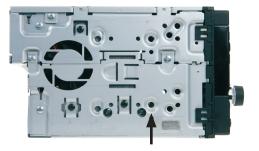

Place the frame surrounding the radio to finish installation

Mount the metal brackets with the double DIN head unit

The position of the copper coloured holder can be adjusted to your needs for perfect fit. (see sample)