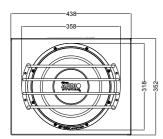

## **DIMENSIONS**

| SPECIFICATIONS                         | AE-12                  |
|----------------------------------------|------------------------|
| Rms.Power (W)                          | 150                    |
| Minimum resonant speaker frequency(Hz) | 26                     |
| Minimum resonant box frequency(Hz)     | 45                     |
| Nominal Impedance (Ω)                  | 4                      |
| Sensitivity@1w/1m (dB)                 | 86.5                   |
| Frequency Range                        | 26Hz∼1KHz              |
| Magnet                                 | 63 Oz                  |
| Voice Coil                             | 2"                     |
| Cone                                   | Rubber Edge Paper Cone |
| Mounting Depth (mm)                    | 146                    |
| Mounting Diameter (mm)                 | 283                    |
| Box size ( HxWxD1xD2mm)                | 438x352x270x380        |