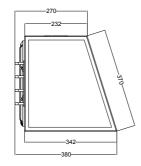

## **DIMENSIONS**

| SPECIFICATIONS                         | AE-12                  |
|----------------------------------------|------------------------|
| Rms.Power (W)                          | 150                    |
| Minimum resonant speaker frequency(Hz) | 26                     |
| Minimum resonant box frequency(Hz)     | 45                     |
| Nominal Impedance (Ω)                  | 4                      |
| Sensitivity@1w/1m (dB)                 | 86.5                   |
| Frequency Range                        | 26Hz∼1KHz              |
| Magnet                                 | 63 Oz                  |
| Voice Coil                             | 2"                     |
| Cone                                   | Rubber Edge Paper Cone |
| Mounting Depth (mm)                    | 146                    |
| Mounting Diameter (mm)                 | 283                    |
| Box size ( HxWxD1xD2mm)                | 438x352x270x380        |