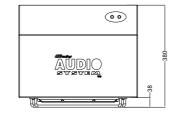

## **DIMENSIONS**

| SPECIFICATIONS                         | AE-12                  |
|----------------------------------------|------------------------|
| Rms.Power (W)                          | 150                    |
| Minimum resonant speaker frequency(Hz) | 26                     |
| Minimum resonant box frequency(Hz)     | 45                     |
| Nominal Impedance (Ω)                  | 4                      |
| Sensitivity@1w/1m (dB)                 | 86.5                   |
| Frequency Range                        | 26Hz∼1KHz              |
| Magnet                                 | 63 Oz                  |
| Voice Coil                             | 2"                     |
| Cone                                   | Rubber Edge Paper Cone |
| Mounting Depth (mm)                    | 146                    |
| Mounting Diameter (mm)                 | 283                    |
| Box size ( HxWxD1xD2mm)                | 438x352x270x380        |