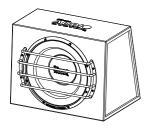

**AE-12** 

**Subwoofer Cabinet Manual** 

Thank you for purchasing AUDIO SYSTEM car horns. It is a state-of-the-art product specifically designed and engineered for vehicle use, and has been thoroughly tested to ensure consistent and reliable performance.

## **FEATURES**

12" Subwoofer Speaker

Rms.Power: 150W

Rubber Edge Paper Cone

Dual 4 ohm 2" Aluminum Voice Coil

65 Oz Magnet Structure

Dedicated with LOGO basin frame

**PVC Gasket** 