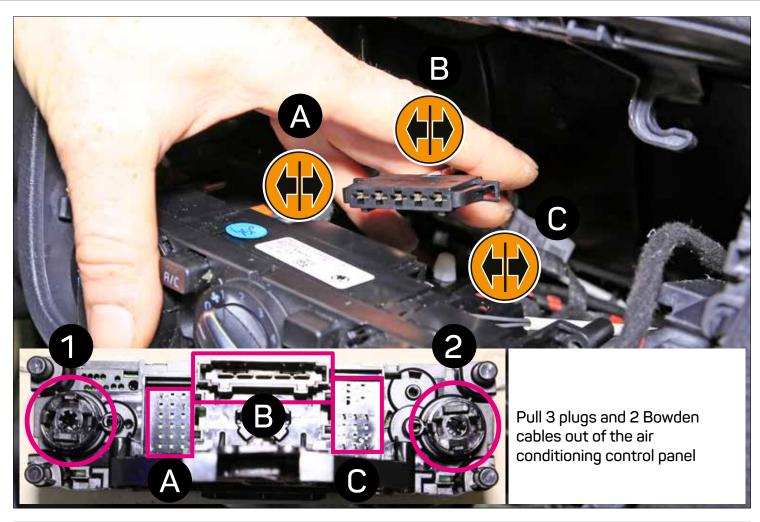

... connecting to the aftermarket

SEAT Mii 2011> \* ŠKODA CITIGO 2011> \* VW up! 2011-2016 \*

Part Number. CT23VW21 CT23VW22 Colour black piano black

\* Only for models with <u>manual air conditioning</u> and <u>glove box</u>