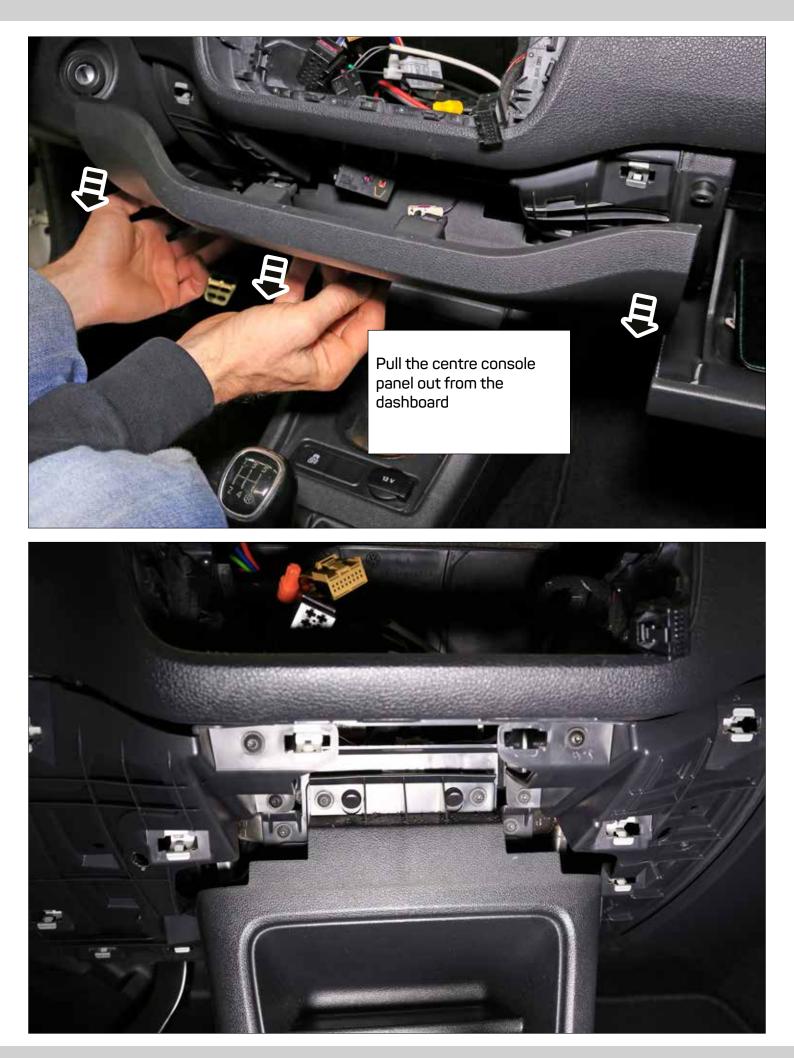

... connecting to the aftermarket

SEAT Mii 2011> \* ŠKODA CITIGO 2011> \* VW up! 2011-2016 \*

Part Number. CT23VW21 CT23VW22 Colour black piano black

\* Only for models with <u>manual air conditioning</u> and <u>glove box</u>