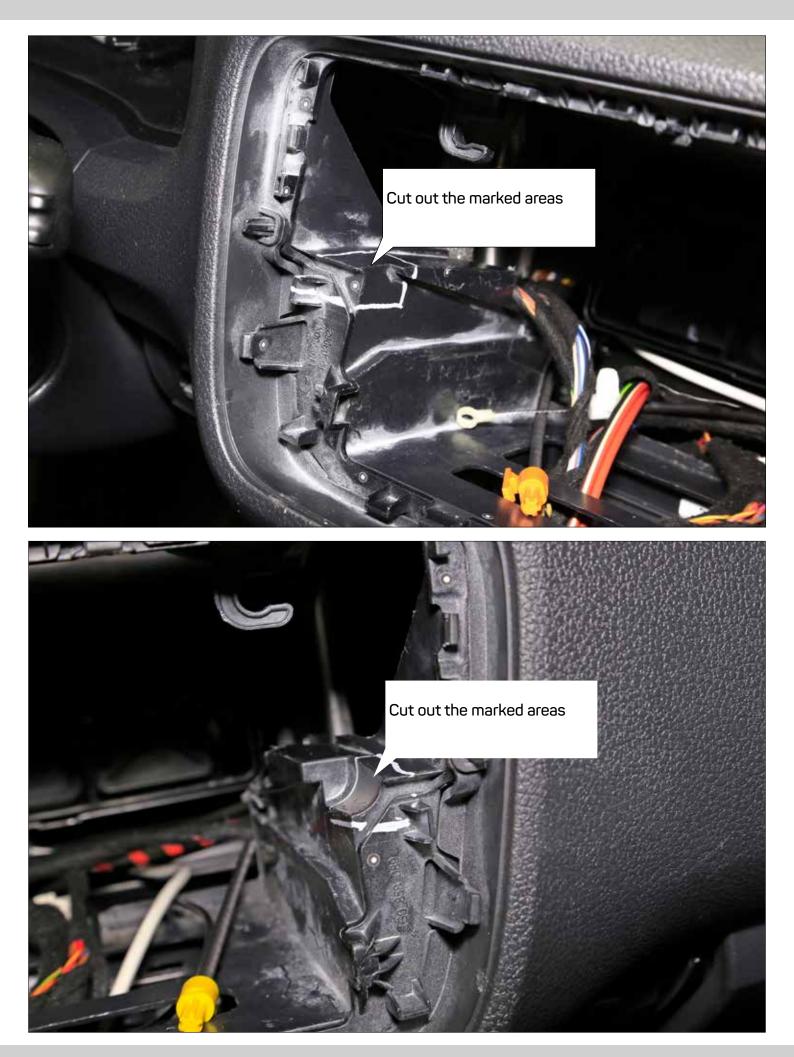

pos. designation

OEM dashboard SEAT Mii / SKODA CITIGO / VW up! with manual air conditioning

See below for an image of the removed section

Cut out the front section of the marked area carefully with a depth of app. 3 mm.

ATTENTION! Please note the underlying area since it is needed for fixation of the mounting frame later.

ATTENTION! This area MUST remain

Place the air conditioning control unit into the dashboard

If a double DIN head unit without CD/DVD drive (mechless unit / maximal install depth 140 mm) is going to be installed, the next steps can be skipped: Please proceed to page 35.