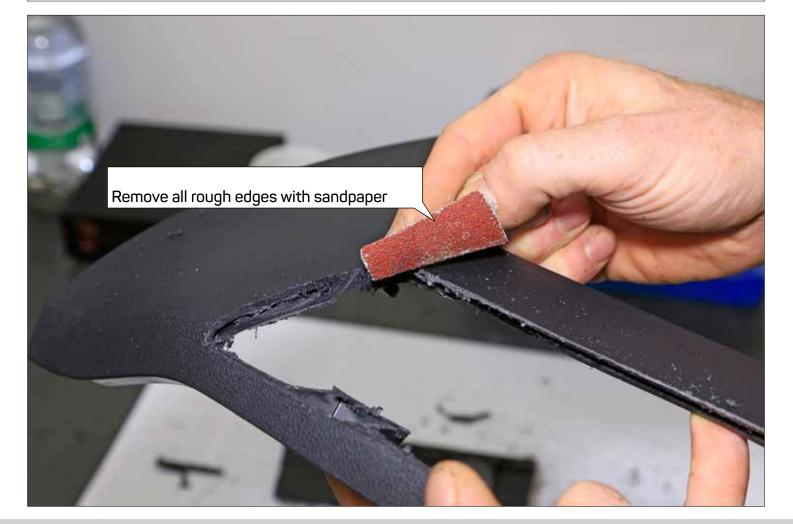

pos. designation

OEM dashboard SEAT Mii / SKODA CITIGO / VW up! with manual air conditioning

See below for an image of the removed section

Cut out the front section of the marked area carefully with a depth of app. 3 mm.