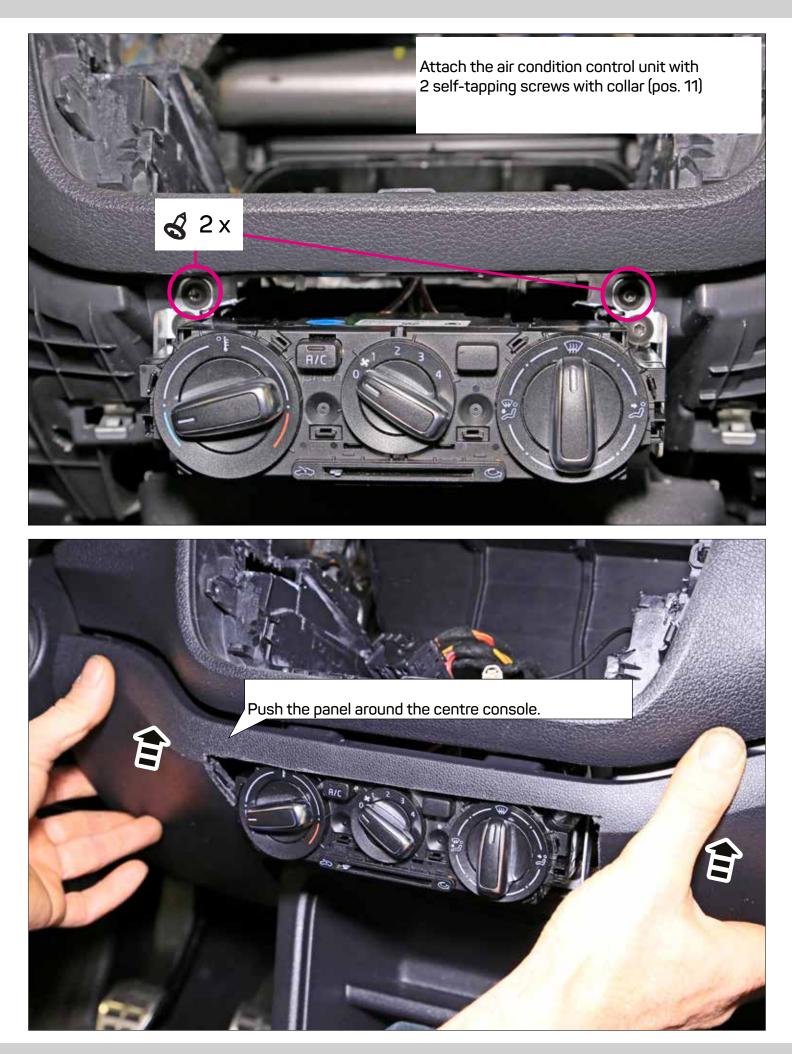

... connecting to the aftermarket

SEAT Mii 2011> \* ŠKODA CITIGO 2011> \* VW up! 2011-2016 \*

Part Number. CT23VW21 CT23VW22 Colour black piano black

\* Only for models with <u>manual air conditioning</u> and <u>glove box</u>

pos. designation





OEM dashboard SEAT Mii / SKODA CITIGO / VW up! with manual air conditioning



































See below for an image of the removed section











Cut out the front section of the marked area carefully with a depth of app. 3 mm.

ATTENTION! Please note the underlying area since it is needed for fixation of the mounting frame later.

ATTENTION! This area MUST remain













Place the air conditioning control unit into the dashboard















If a double DIN head unit without CD/DVD drive (mechless unit / maximal install depth 140 mm) is going to be installed, the next steps can be skipped: Please proceed to page 35.















Place the mounting frame (pos. 4) over the radio opening and mark the position of the two drill holes (see arrows)

















Place the right switch panel into the mounting frame









| <br> |
|------|
|      |
| <br> |
|      |
|      |
|      |
|      |
|      |
|      |
|      |
|      |
|      |
|      |
|      |
|      |
|      |
|      |
|      |
|      |
|      |
|      |
|      |
|      |
|      |
|      |
|      |
|      |
|      |
|      |
|      |
|      |
|      |
|      |
|      |
|      |
|      |
|      |
|      |
|      |
|      |
|      |
|      |
|      |
|