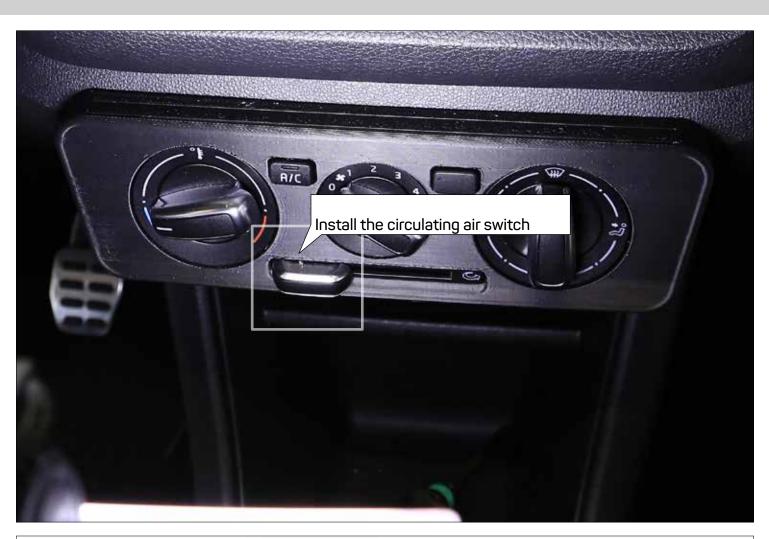

ATTENTION! Please note the underlying area since it is needed for fixation of the mounting frame later.

ATTENTION! This area MUST remain

Place the air conditioning control unit into the dashboard

If a double DIN head unit without CD/DVD drive (mechless unit / maximal install depth 140 mm) is going to be installed, the next steps can be skipped: Please proceed to page 35.