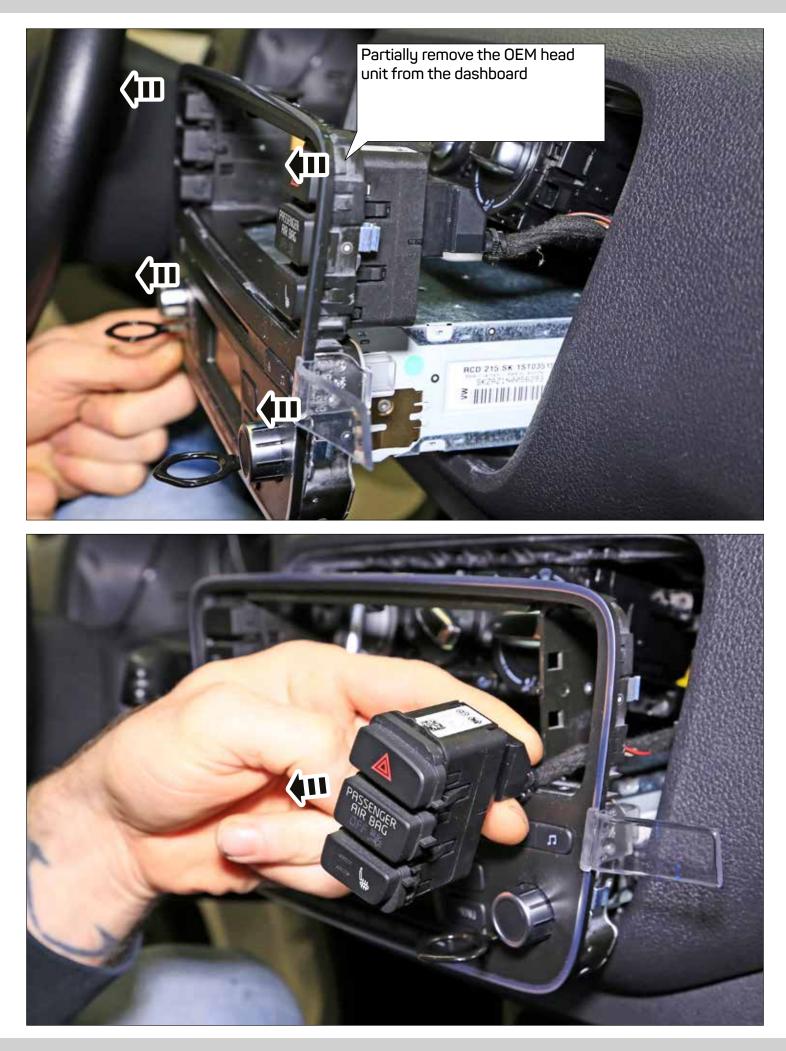

pos. designation

OEM dashboard SEAT Mii / SKODA CITIGO / VW up! with manual air conditioning

See below for an image of the removed section

Cut out the front section of the marked area carefully with a depth of app. 3 mm.

ATTENTION! Please note the underlying area since it is needed for fixation of the mounting frame later.

ATTENTION! This area MUST remain

Place the air conditioning control unit into the dashboard

If a double DIN head unit without CD/DVD drive (mechless unit / maximal install depth 140 mm) is going to be installed, the next steps can be skipped: Please proceed to page 35.