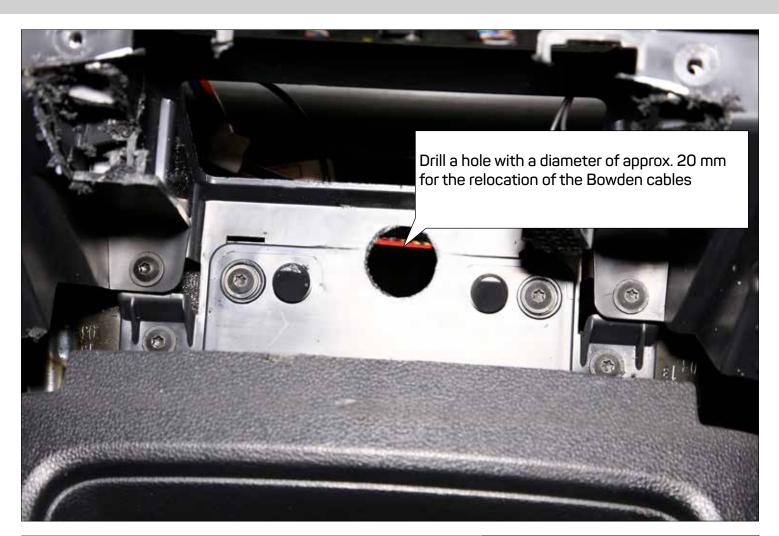

... connecting to the aftermarket

SEAT Mii 2011> \* ŠKODA CITIGO 2011> \* VW up! 2011-2016 \*

Part Number. CT23VW21 CT23VW22 Colour black piano black

\* Only for models with <u>manual air conditioning</u> and <u>glove box</u>

pos. designation





OEM dashboard SEAT Mii / SKODA CITIGO / VW up! with manual air conditioning



































See below for an image of the removed section











Cut out the front section of the marked area carefully with a depth of app. 3 mm.

ATTENTION! Please note the underlying area since it is needed for fixation of the mounting frame later.

ATTENTION! This area MUST remain













Place the air conditioning control unit into the dashboard















If a double DIN head unit without CD/DVD drive (mechless unit / maximal install depth 140 mm) is going to be installed, the next steps can be skipped: Please proceed to page 35.















Place the mounting frame (pos. 4) over the radio opening and mark the position of the two drill holes (see arrows)

















Place the right switch panel into the mounting frame









| <br> |
|------|
|      |
| <br> |
|      |
|      |
|      |
|      |
|      |
|      |
|      |
|      |
|      |
|      |
|      |
|      |
|      |
|      |
|      |
|      |
|      |
|      |
|      |
|      |
|      |
|      |
|      |
|      |
|      |
|      |
|      |
|      |
|      |
|      |
|      |
|      |
|      |
|