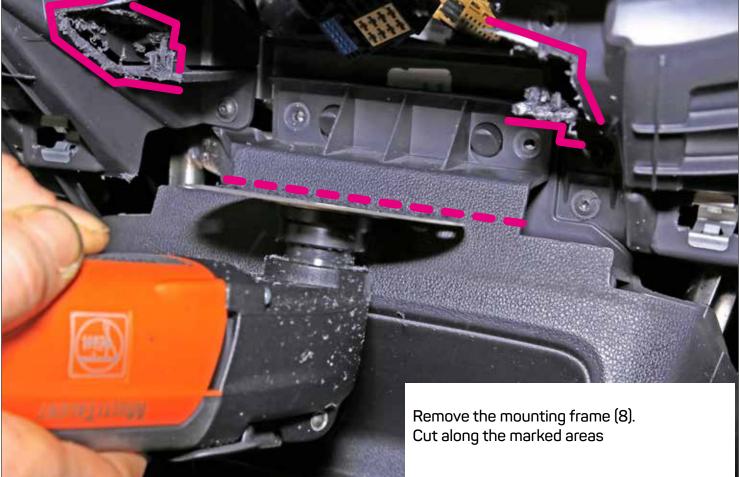

ATTENTION! Please note the underlying area since it is needed for fixation of the mounting frame later.

ATTENTION! This area MUST remain

Place the air conditioning control unit into the dashboard

If a double DIN head unit without CD/DVD drive (mechless unit / maximal install depth 140 mm) is going to be installed, the next steps can be skipped: Please proceed to page 35.