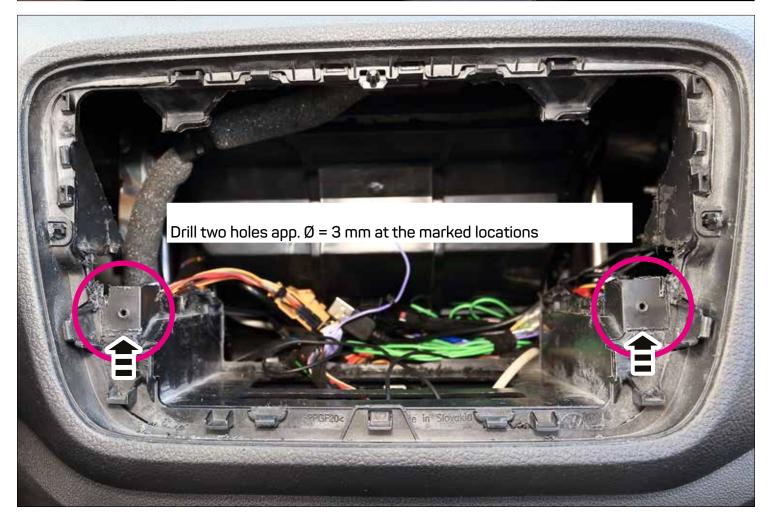

Place the mounting frame (pos. 4) over the radio opening and mark the position of the two drill holes (see arrows)

Place the right switch panel into the mounting frame

| <br> |
|------|
|      |
| <br> |
|      |
|      |
|      |
|      |
|      |
|      |
|      |
|      |
|      |
|      |
|      |
|      |
|      |
|      |
|      |
|      |
|      |
|      |
|      |
|      |
|      |
|      |
|      |
|      |
|      |
|      |
|      |
|      |
|      |
|      |
|      |
|      |
|      |
|      |
|      |
|      |
|      |
|      |
|      |
|      |
|      |
|      |
|      |
|      |
|      |
|      |
|      |