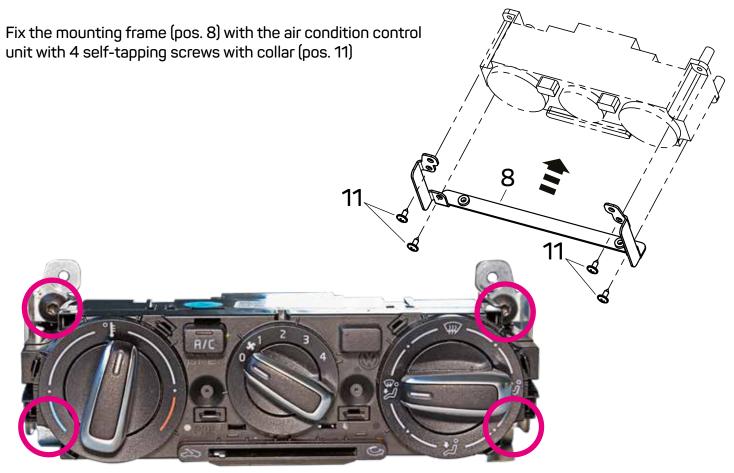

Place the mounting frame (pos. 4) over the radio opening and mark the position of the two drill holes (see arrows)

Place the right switch panel into the mounting frame

| <br> |
|------|
|      |
| <br> |
|      |
|      |
|      |
|      |
|      |
|      |
|      |
|      |
|      |
|      |
|      |
|      |
|      |
|      |
|      |
|      |
|      |
|      |
|      |
|      |
|      |
|      |
|      |
|      |
|      |
|      |
|      |
|      |
|      |
|      |
|      |
|      |
|      |
|      |
|      |
|      |
|      |
|      |
|      |
|      |
|      |
|      |
|      |
|      |
|      |
|      |
|      |