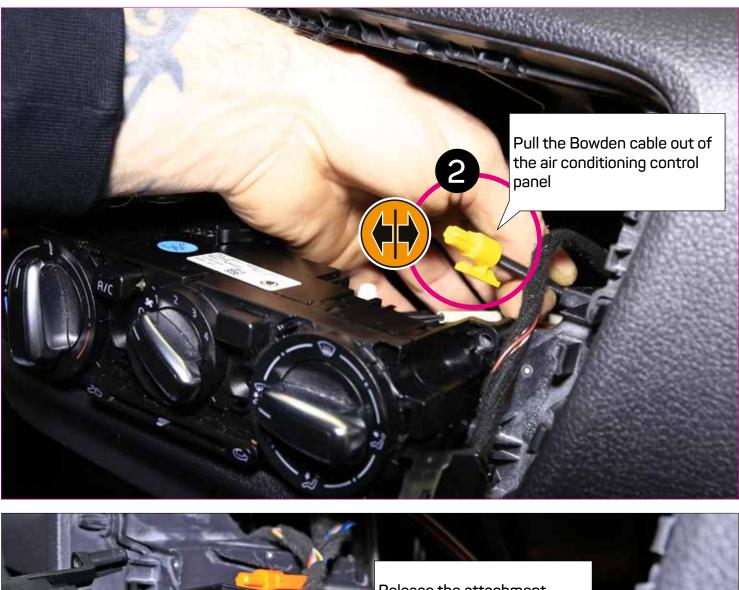

... connecting to the aftermarket

SEAT Mii 2011> \* ŠKODA CITIGO 2011> \* VW up! 2011-2016 \*

Part Number. CT23VW21 CT23VW22 Colour black piano black

\* Only for models with <u>manual air conditioning</u> and <u>glove box</u>