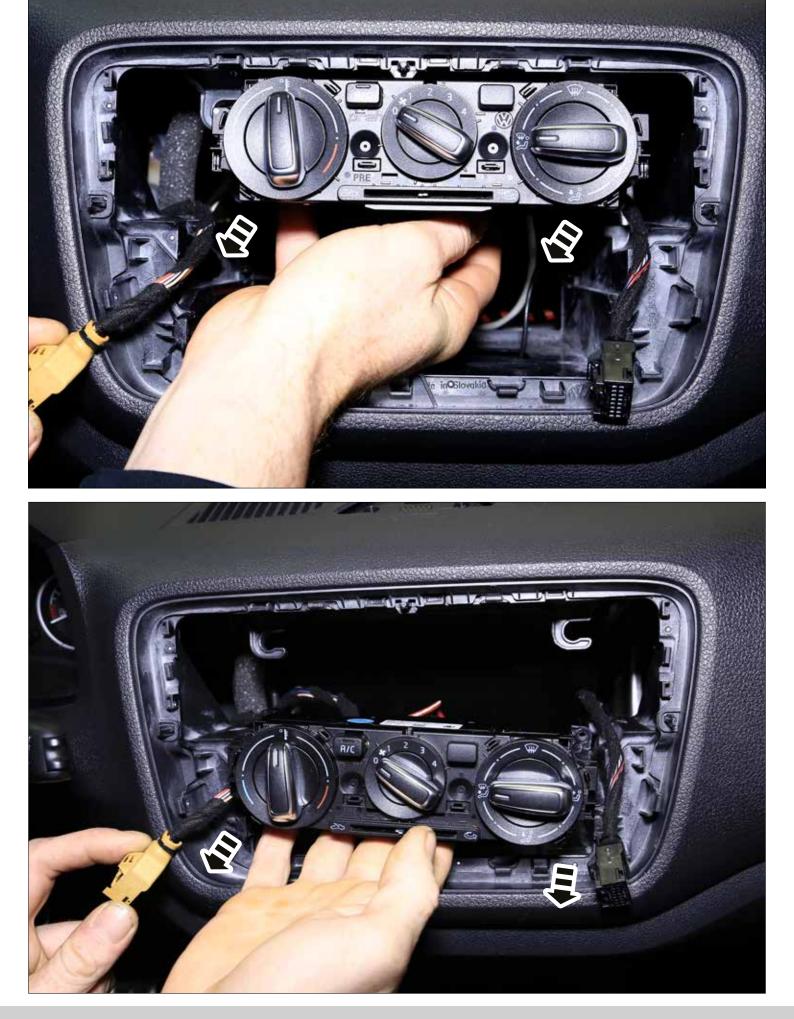

... connecting to the aftermarket

SEAT Mii 2011> \* ŠKODA CITIGO 2011> \* VW up! 2011-2016 \*

Part Number. CT23VW21 CT23VW22 Colour black piano black

\* Only for models with <u>manual air conditioning</u> and <u>glove box</u>