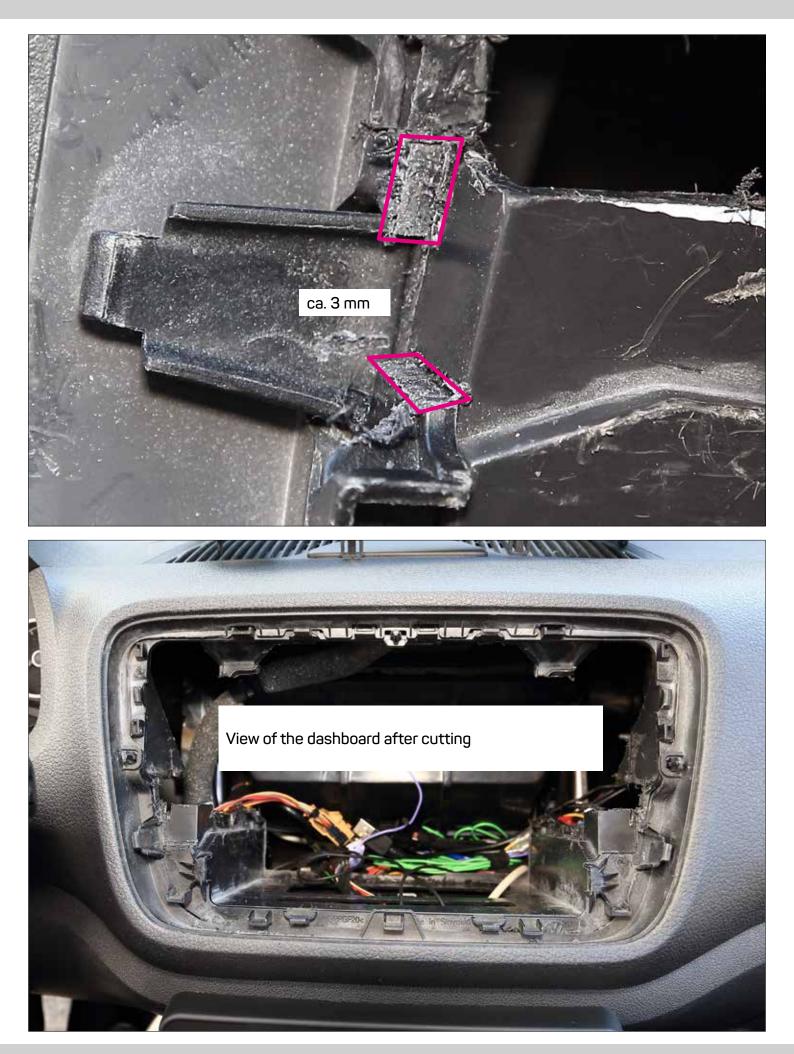

pos. designation

OEM dashboard SEAT Mii / SKODA CITIGO / VW up! with manual air conditioning

See below for an image of the removed section

Cut out the front section of the marked area carefully with a depth of app. 3 mm.

ATTENTION! Please note the underlying area since it is needed for fixation of the mounting frame later.

ATTENTION! This area MUST remain

Place the air conditioning control unit into the dashboard

If a double DIN head unit without CD/DVD drive (mechless unit / maximal install depth 140 mm) is going to be installed, the next steps can be skipped: Please proceed to page 35.