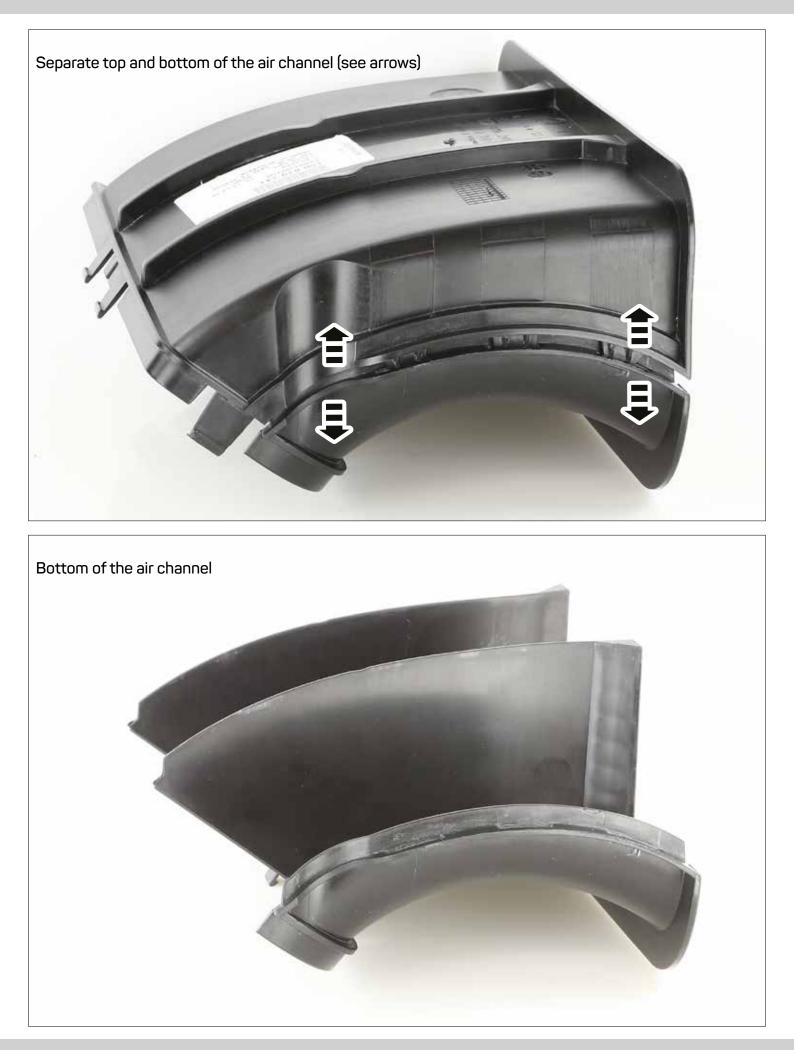

. CT23VW21 CT23VW22 Colour black piano black

\* Only for models with <u>manual air conditioning</u> and <u>glove box</u>

pos. designation





OEM dashboard SEAT Mii / SKODA CITIGO / VW up! with manual air conditioning



































See below for an image of the removed section











Cut out the front section of the marked area carefully with a depth of app. 3 mm.

ATTENTION! Please note the underlying area since it is needed for fixation of the mounting frame later.

ATTENTION! This area MUST remain













Place the air conditioning control unit into the dashboard















If a double DIN head unit without CD/DVD drive (mechless unit / maximal install depth 140 mm) is going to be installed, the next steps can be skipped: Please proceed to page 35.















Place the mounting frame (pos. 4) over the radio opening and mark the position of the two drill holes (see arrows)

















Place the right switch panel into the mounting frame









| <br> |
|------|
|      |
| <br> |
|      |
|      |
|      |
|      |
|      |
|      |
|      |
|      |
|      |
|      |
|      |
|      |
|      |
|      |
|      |
|      |
|      |
|      |
|      |
|      |
|      |
|      |
|      |
|      |
|      |
|      |
|      |
|      |
|      |
|      |
|      |
|      |
|      |
|      |
|      |
|      |
|      |
|      |
|      |
|      |
|      |
|      |
|      |
|      |
|      |
|      |
|      |