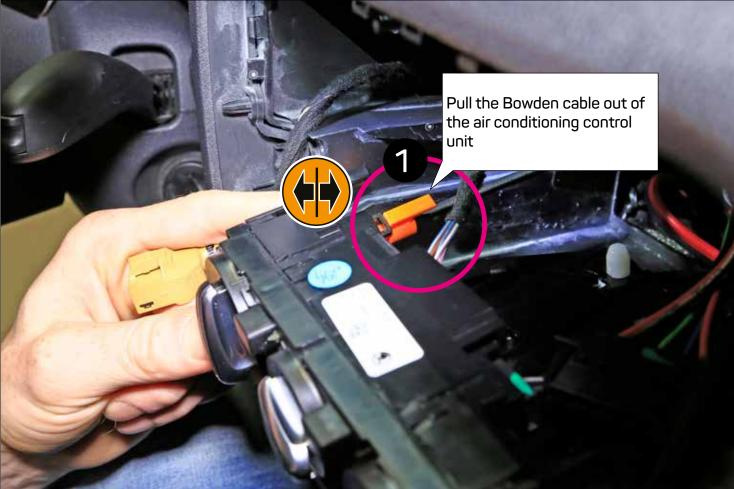

... connecting to the aftermarket

SEAT Mii 2011> \* ŠKODA CITIGO 2011> \* VW up! 2011-2016 \*

Part Number. CT23VW21 CT23VW22 Colour black piano black

\* Only for models with <u>manual air conditioning</u> and <u>glove box</u>