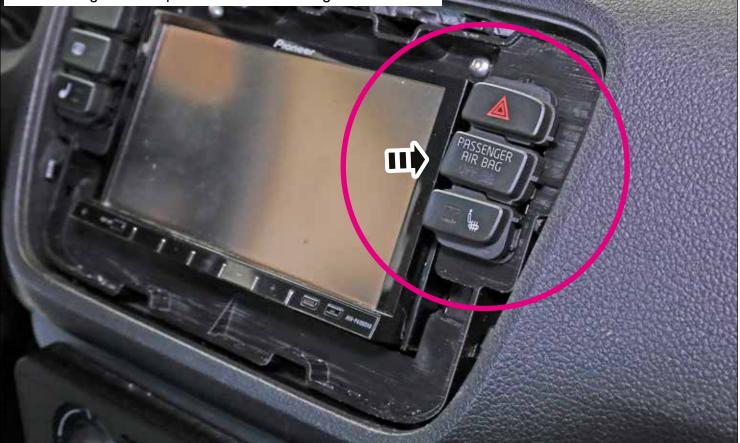

Place the mounting frame (pos. 4) over the radio opening and mark the position of the two drill holes (see arrows)

Place the right switch panel into the mounting frame

| <br> |
|------|
|      |
| <br> |
|      |
|      |
|      |
|      |
|      |
|      |
|      |
|      |
|      |
|      |
|      |
|      |
|      |
|      |
|      |
|      |
|      |
|      |
|      |
|      |
|      |
|      |
|      |
|      |
|      |
|      |
|      |
|      |
|      |
|      |
|      |
|      |
|      |
|      |
|      |
|      |
|      |
|      |
|      |
|      |
|      |
|      |
|      |
|      |
|      |
|      |
|      |