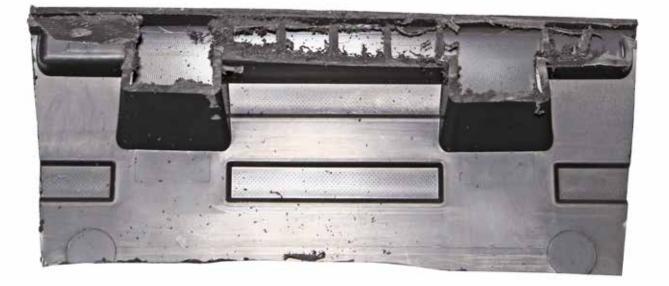

ATTENTION! Please note the underlying area since it is needed for fixation of the mounting frame later.

ATTENTION! This area MUST remain

Place the air conditioning control unit into the dashboard

If a double DIN head unit without CD/DVD drive (mechless unit / maximal install depth 140 mm) is going to be installed, the next steps can be skipped: Please proceed to page 35.