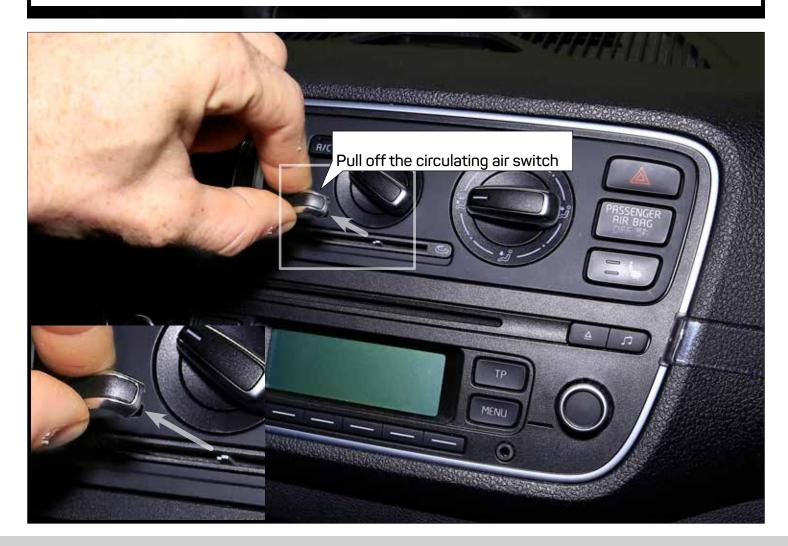

... connecting to the aftermarket

SEAT Mii 2011> \* ŠKODA CITIGO 2011> \* VW up! 2011-2016 \*

Part Number. CT23VW21 CT23VW22 Colour black piano black

\* Only for models with <u>manual air conditioning</u> and <u>glove box</u>

pos. designation





OEM dashboard SEAT Mii / SKODA CITIGO / VW up! with manual air conditioning



































See below for an image of the removed section











Cut out the front section of the marked area carefully with a depth of app. 3 mm.

ATTENTION! Please note the underlying area since it is needed for fixation of the mounting frame later.

ATTENTION! This area MUST remain













Place the air conditioning control unit into the dashboard















If a double DIN head unit without CD/DVD drive (mechless unit / maximal install depth 140 mm) is going to be installed, the next steps can be skipped: Please proceed to page 35.















Place the mounting frame (pos. 4) over the radio opening and mark the position of the two drill holes (see arrows)

















Place the right switch panel into the mounting frame









| <br> |
|----