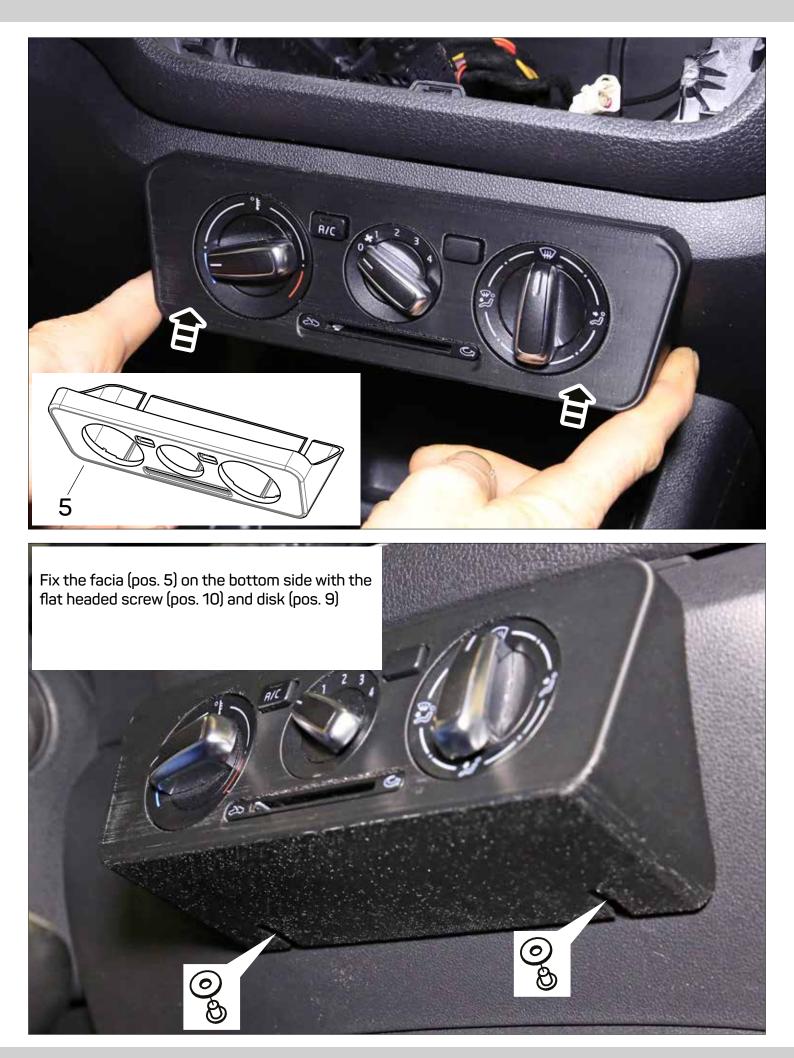

ATTENTION! Please note the underlying area since it is needed for fixation of the mounting frame later.

ATTENTION! This area MUST remain

Place the air conditioning control unit into the dashboard

If a double DIN head unit without CD/DVD drive (mechless unit / maximal install depth 140 mm) is going to be installed, the next steps can be skipped: Please proceed to page 35.