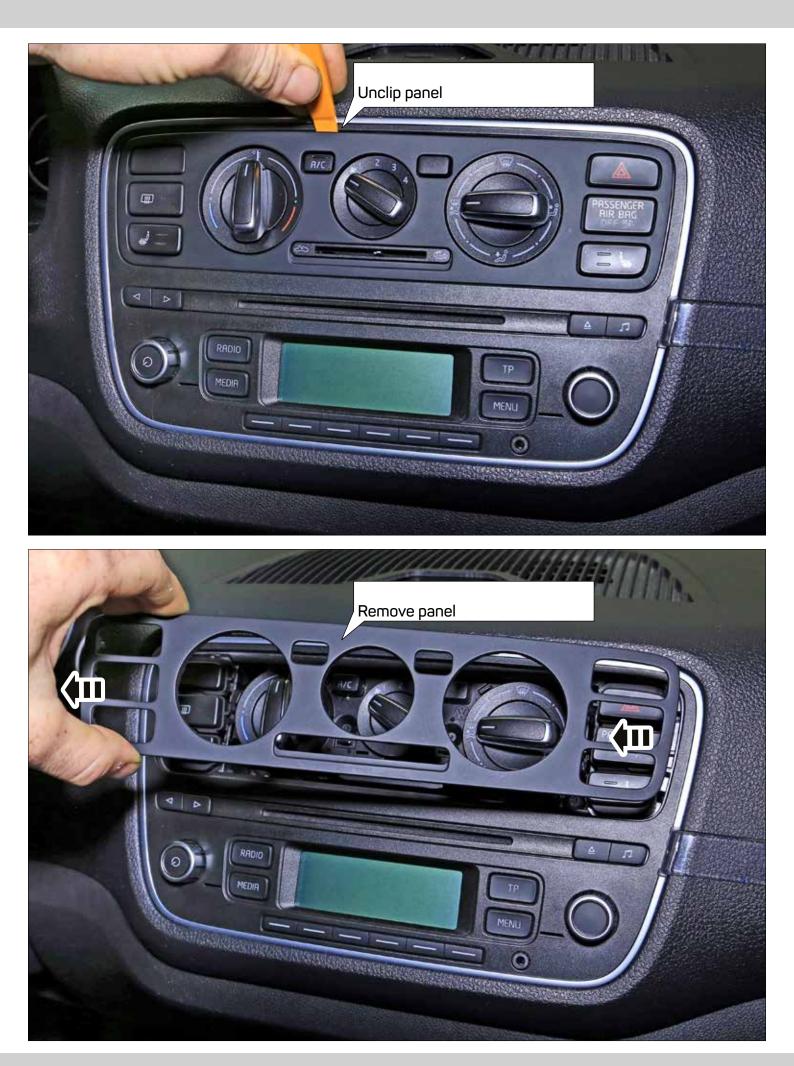

... connecting to the aftermarket

SEAT Mii 2011> \* ŠKODA CITIGO 2011> \* VW up! 2011-2016 \*

Part Number. CT23VW21 CT23VW22 Colour black piano black

\* Only for models with <u>manual air conditioning</u> and <u>glove box</u>

pos. designation





OEM dashboard SEAT Mii / SKODA CITIGO / VW up! with manual air conditioning



































See below for an image of the removed section











Cut out the front section of the marked area carefully with a depth of app. 3 mm.

ATTENTION! Please note the underlying area since it is needed for fixation of the mounting frame later.

ATTENTION! This area MUST remain













Place the air conditioning control unit into the dashboard















If a double DIN head unit without CD/DVD drive (mechless unit / maximal install depth 140 mm) is going to be installed, the next steps can be skipped: Please proceed to page 35.















Place the mounting frame (pos. 4) over the radio opening and mark the position of the two drill holes (see arrows)

















Place the right switch panel into the mounting frame









| <br> |
|------