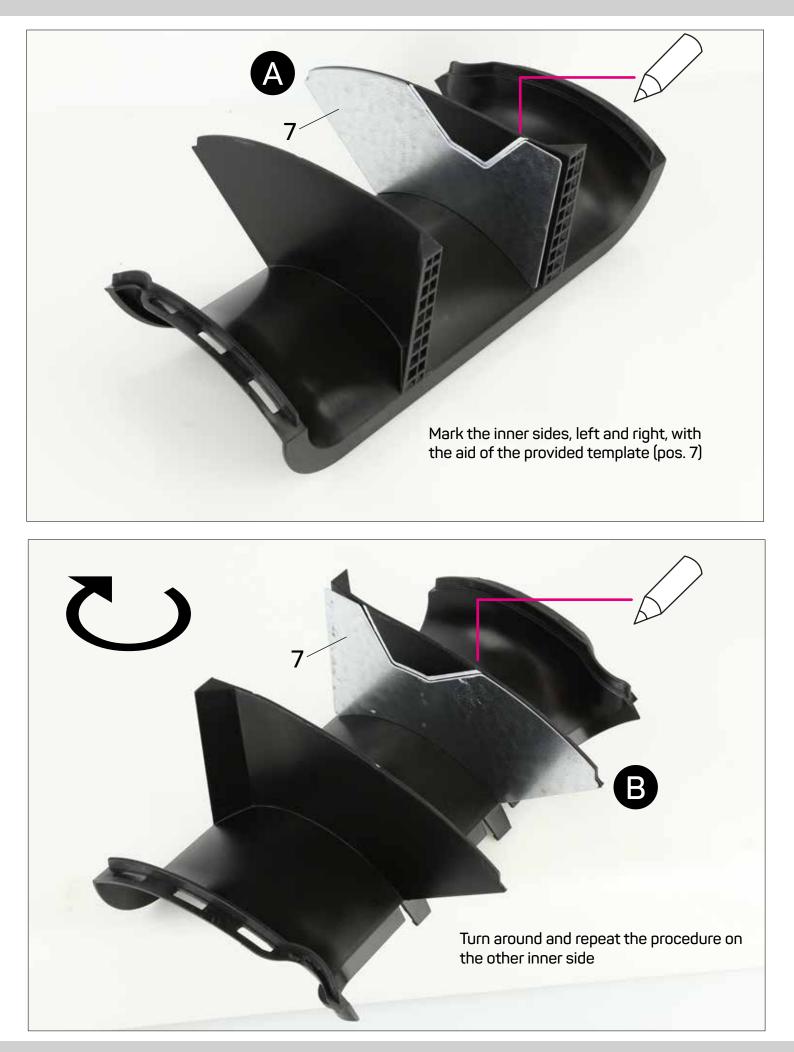

pos. designation

OEM dashboard SEAT Mii / SKODA CITIGO / VW up! with manual air conditioning

See below for an image of the removed section

Cut out the front section of the marked area carefully with a depth of app. 3 mm.