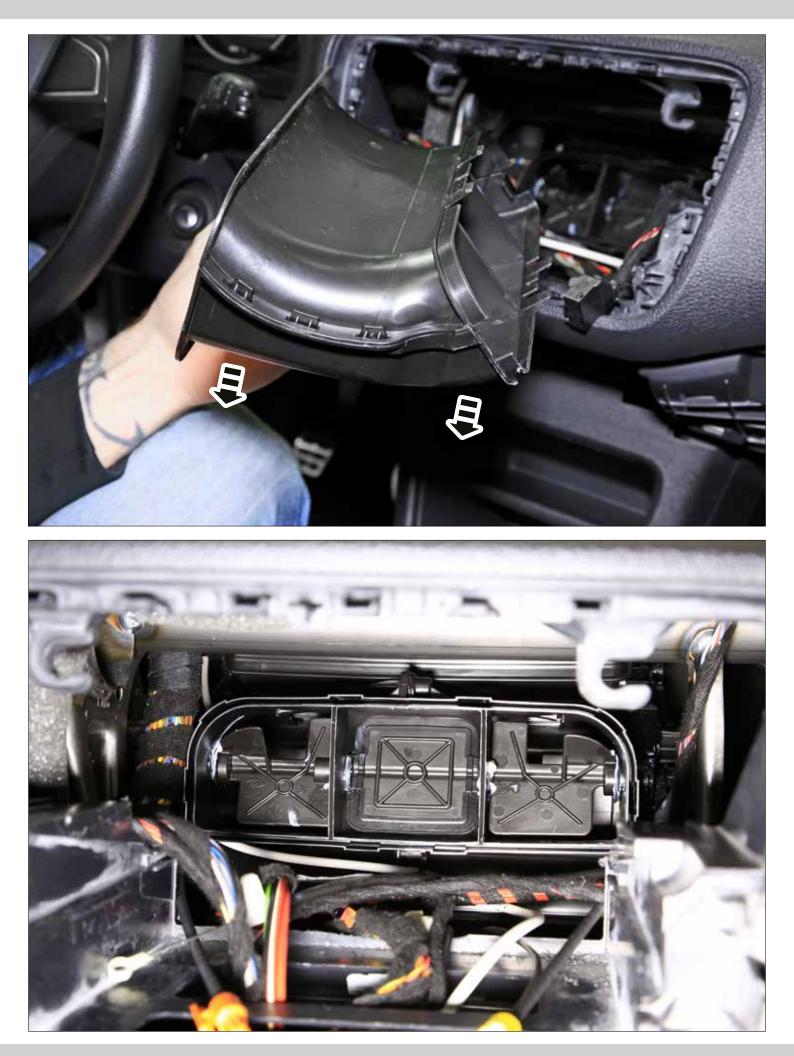

ATTENTION! Please note the underlying area since it is needed for fixation of the mounting frame later.

ATTENTION! This area MUST remain

Place the air conditioning control unit into the dashboard

If a double DIN head unit without CD/DVD drive (mechless unit / maximal install depth 140 mm) is going to be installed, the next steps can be skipped: Please proceed to page 35.