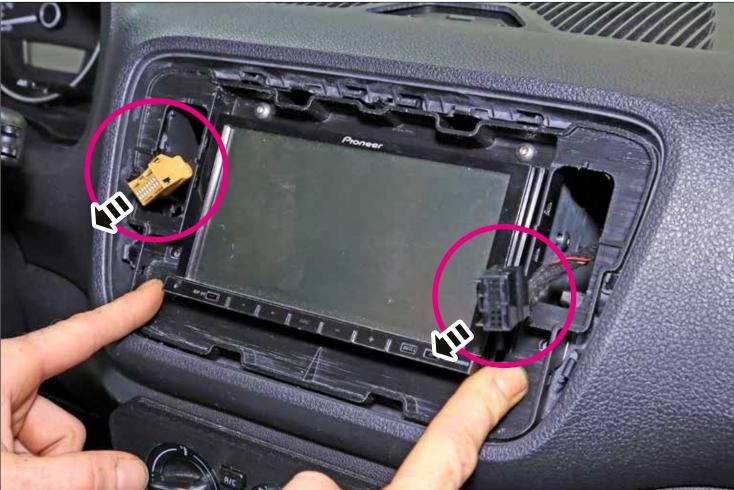

ATTENTION! Please note the underlying area since it is needed for fixation of the mounting frame later.

ATTENTION! This area MUST remain

Place the air conditioning control unit into the dashboard

If a double DIN head unit without CD/DVD drive (mechless unit / maximal install depth 140 mm) is going to be installed, the next steps can be skipped: Please proceed to page 35.