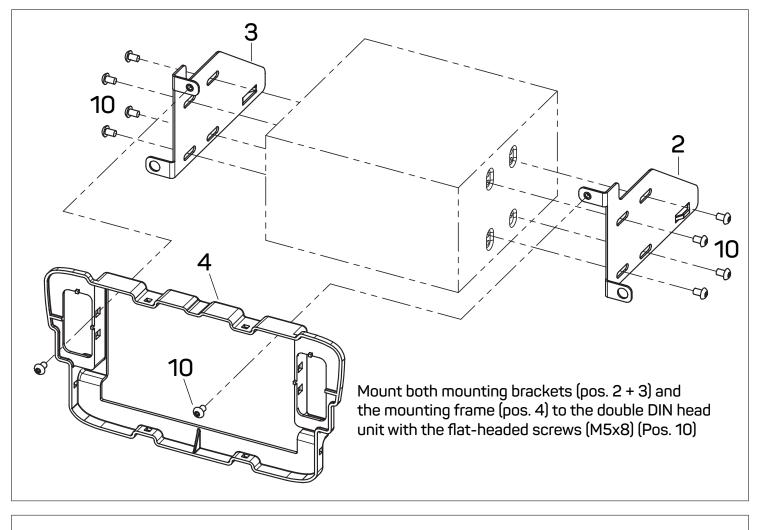

gnation





OEM dashboard SEAT Mii / SKODA CITIGO / VW up! with manual air conditioning



































See below for an image of the removed section











Cut out the front section of the marked area carefully with a depth of app. 3 mm.

ATTENTION! Please note the underlying area since it is needed for fixation of the mounting frame later.

ATTENTION! This area MUST remain













Place the air conditioning control unit into the dashboard















If a double DIN head unit without CD/DVD drive (mechless unit / maximal install depth 140 mm) is going to be installed, the next steps can be skipped: Please proceed to page 35.















Place the mounting frame (pos. 4) over the radio opening and mark the position of the two drill holes (see arrows)

















Place the right switch panel into the mounting frame









| <br> |
|------|
|      |
| <br> |
|      |
|      |
|      |
|      |
|      |
|      |
|      |
|      |
|      |
|      |
|      |
|      |
|      |
|      |
|      |
|      |
|      |
|      |
|      |
|      |
|      |
|      |
|      |
|      |
|      |
|      |
|      |
|      |
|      |
|      |
|      |
|      |
|      |
|      |
|      |
|      |
|      |
|      |
|      |
|      |
|      |
|      |
|      |
|      |
|      |
|      |
|      |