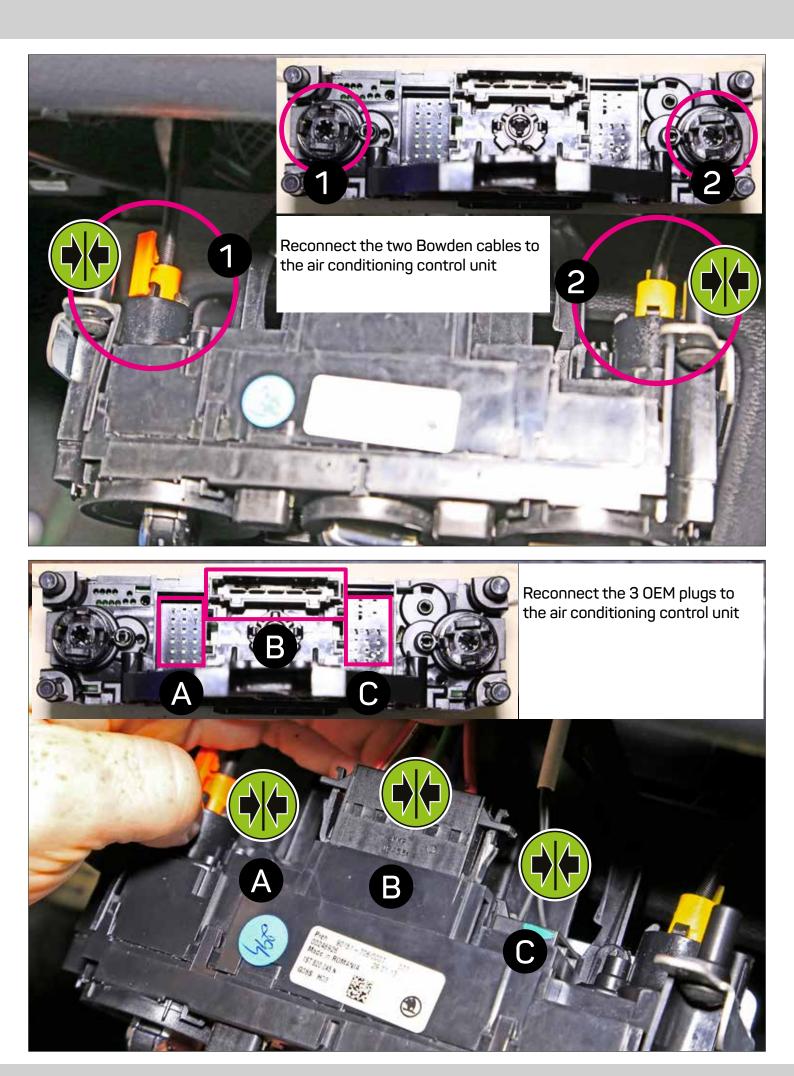

... connecting to the aftermarket

SEAT Mii 2011> \* ŠKODA CITIGO 2011> \* VW up! 2011-2016 \*

Part Number. CT23VW21 CT23VW22 Colour black piano black

\* Only for models with <u>manual air conditioning</u> and <u>glove box</u>

pos. designation





OEM dashboard SEAT Mii / SKODA CITIGO / VW up! with manual air conditioning



































See below for an image of the removed section











Cut out the front section of the marked area carefully with a depth of app. 3 mm.

ATTENTION! Please note the underlying area since it is needed for fixation of the mounting frame later.

ATTENTION! This area MUST remain













Place the air conditioning control unit into the dashboard















If a double DIN head unit without CD/DVD drive (mechless unit / maximal install depth 140 mm) is going to be installed, the next steps can be skipped: Please proceed to page 35.















Place the mounting frame (pos. 4) over the radio opening and mark the position of the two drill holes (see arrows)

















Place the right switch panel into the mounting frame









| <br> |
|------|
|      |
| <br> |
|      |
|      |
|      |
|      |
|      |
|      |
|      |
|      |
|      |
|      |
|      |
|      |
|      |
|      |
|      |
|      |
|      |
|      |
|      |
|      |
|      |
|      |
|      |
|      |
|      |
|      |
|      |
|      |
|      |
|      |
|      |
|      |
|      |
|      |
|      |
|      |
|      |
|      |
|      |
|      |
|