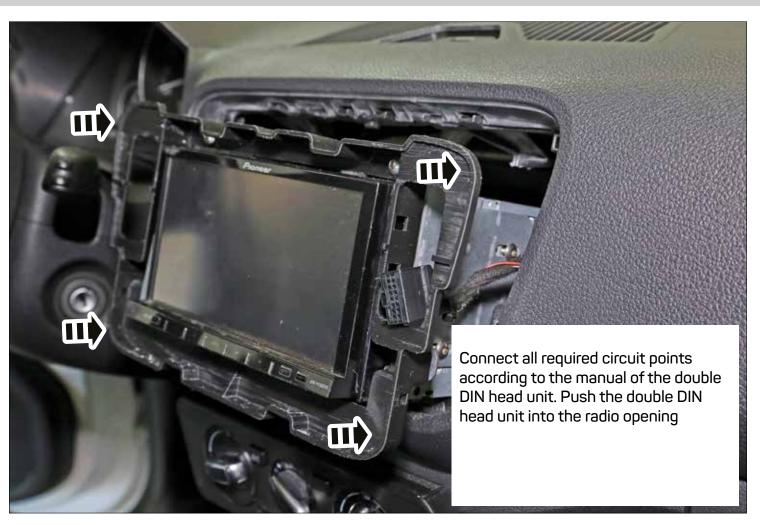

ATTENTION! Please note the underlying area since it is needed for fixation of the mounting frame later.

ATTENTION! This area MUST remain

Place the air conditioning control unit into the dashboard

If a double DIN head unit without CD/DVD drive (mechless unit / maximal install depth 140 mm) is going to be installed, the next steps can be skipped: Please proceed to page 35.