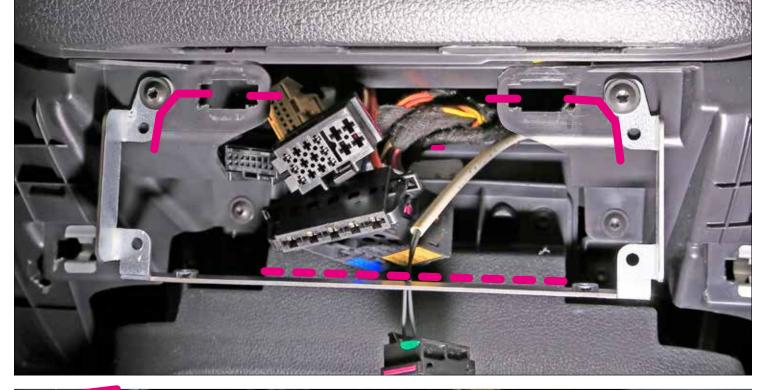

ATTENTION! Please note the underlying area since it is needed for fixation of the mounting frame later.

ATTENTION! This area MUST remain

Place the air conditioning control unit into the dashboard

If a double DIN head unit without CD/DVD drive (mechless unit / maximal install depth 140 mm) is going to be installed, the next steps can be skipped: Please proceed to page 35.