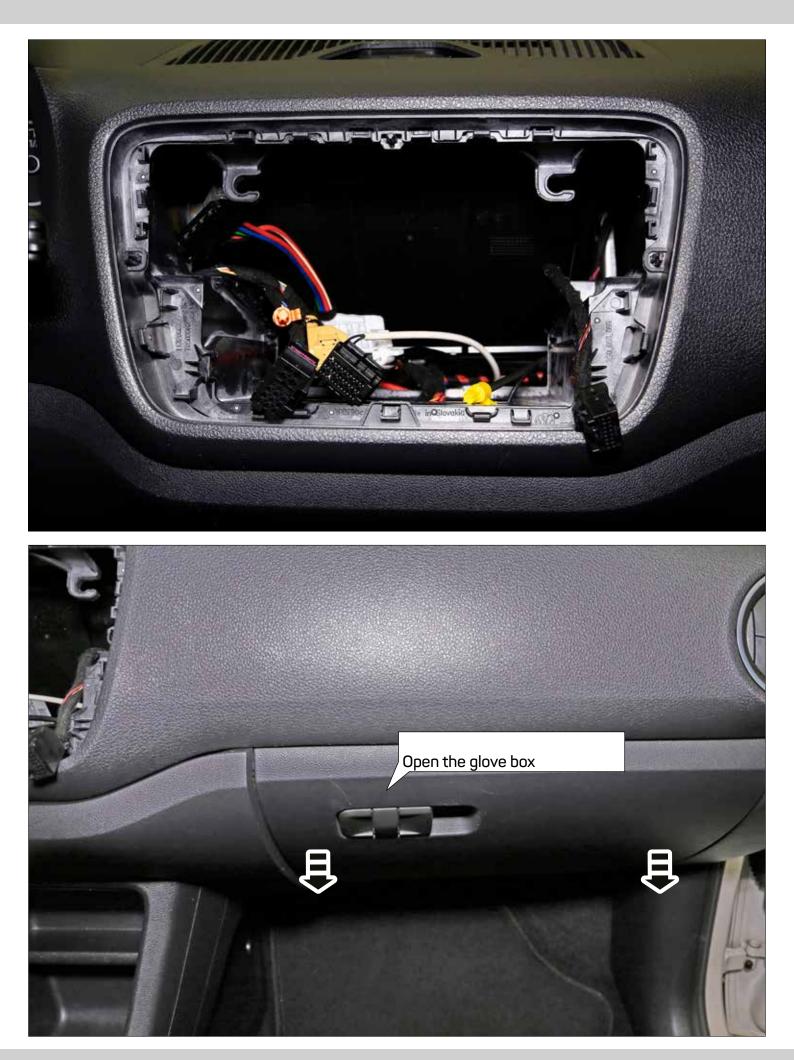

... connecting to the aftermarket

SEAT Mii 2011> \* ŠKODA CITIGO 2011> \* VW up! 2011-2016 \*

Part Number. CT23VW21 CT23VW22 Colour black piano black

\* Only for models with <u>manual air conditioning</u> and <u>glove box</u>