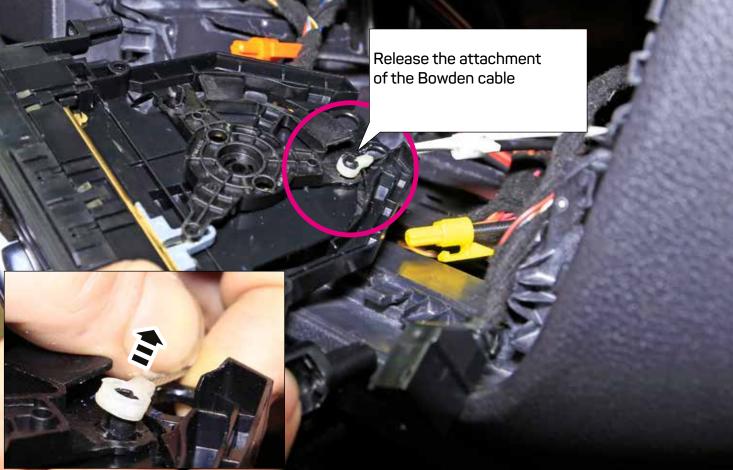

... connecting to the aftermarket

SEAT Mii 2011> \* ŠKODA CITIGO 2011> \* VW up! 2011-2016 \*

Part Number. CT23VW21 CT23VW22 Colour black piano black

\* Only for models with <u>manual air conditioning</u> and <u>glove box</u>