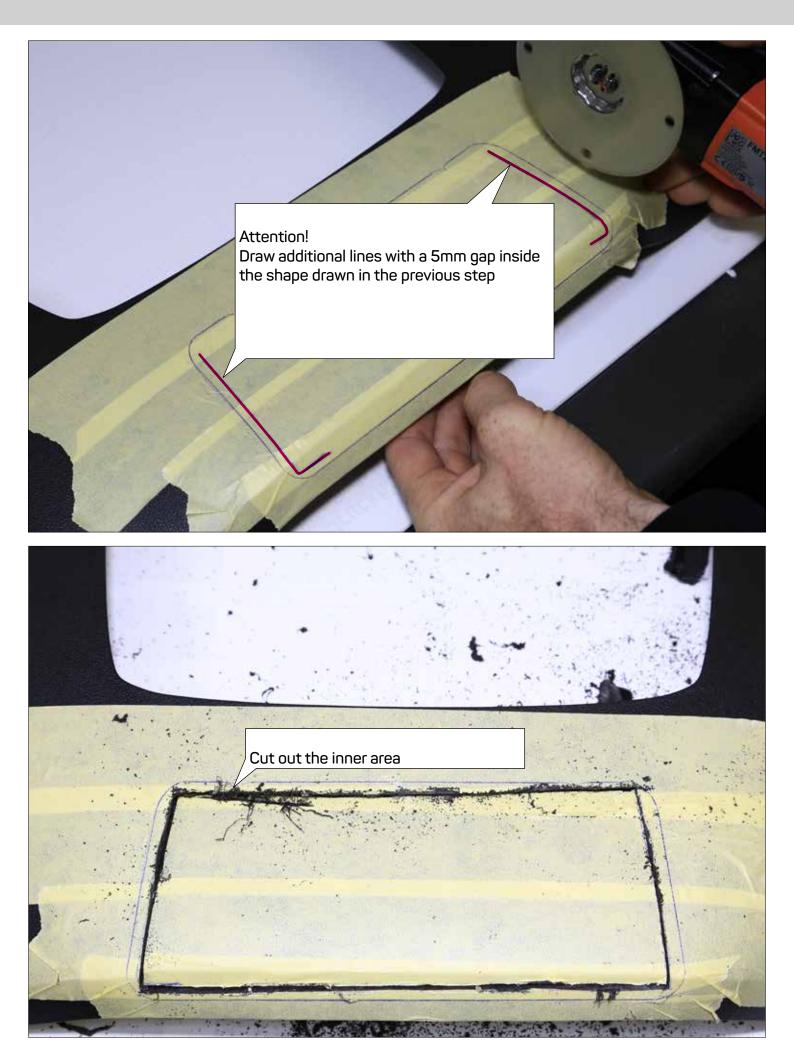

pos. designation

OEM dashboard SEAT Mii / SKODA CITIGO / VW up! with manual air conditioning

See below for an image of the removed section

Cut out the front section of the marked area carefully with a depth of app. 3 mm.