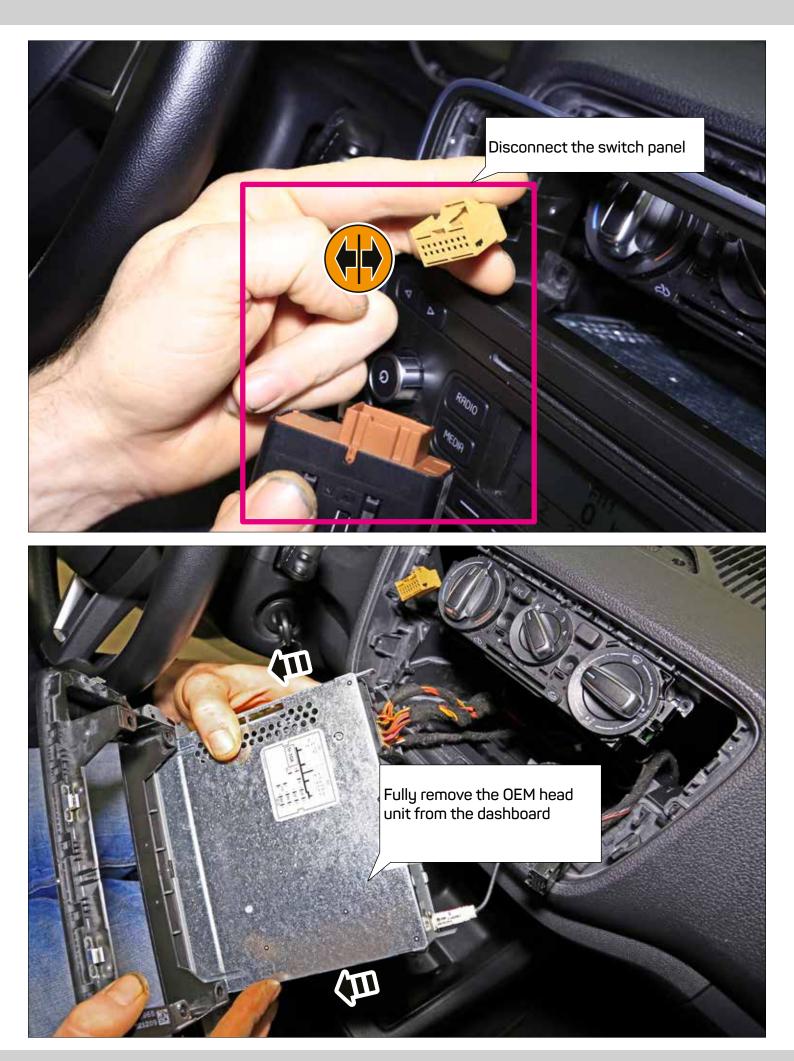

ATTENTION! Please note the underlying area since it is needed for fixation of the mounting frame later.

ATTENTION! This area MUST remain

Place the air conditioning control unit into the dashboard

If a double DIN head unit without CD/DVD drive (mechless unit / maximal install depth 140 mm) is going to be installed, the next steps can be skipped: Please proceed to page 35.