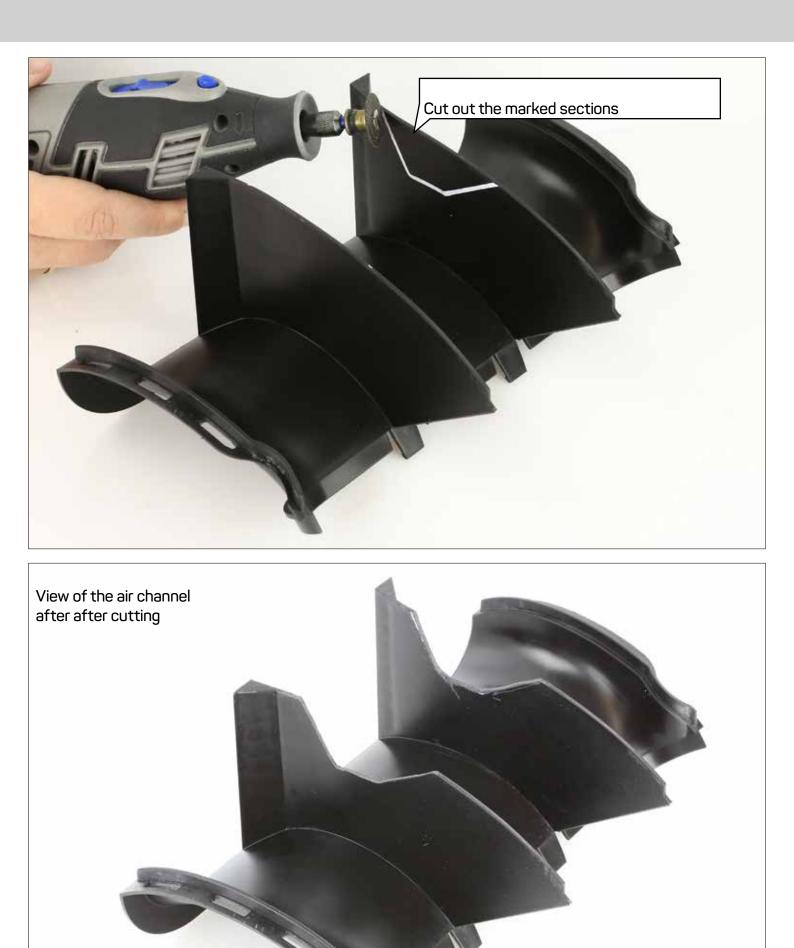

pos. designation

OEM dashboard SEAT Mii / SKODA CITIGO / VW up! with manual air conditioning

See below for an image of the removed section

Cut out the front section of the marked area carefully with a depth of app. 3 mm.