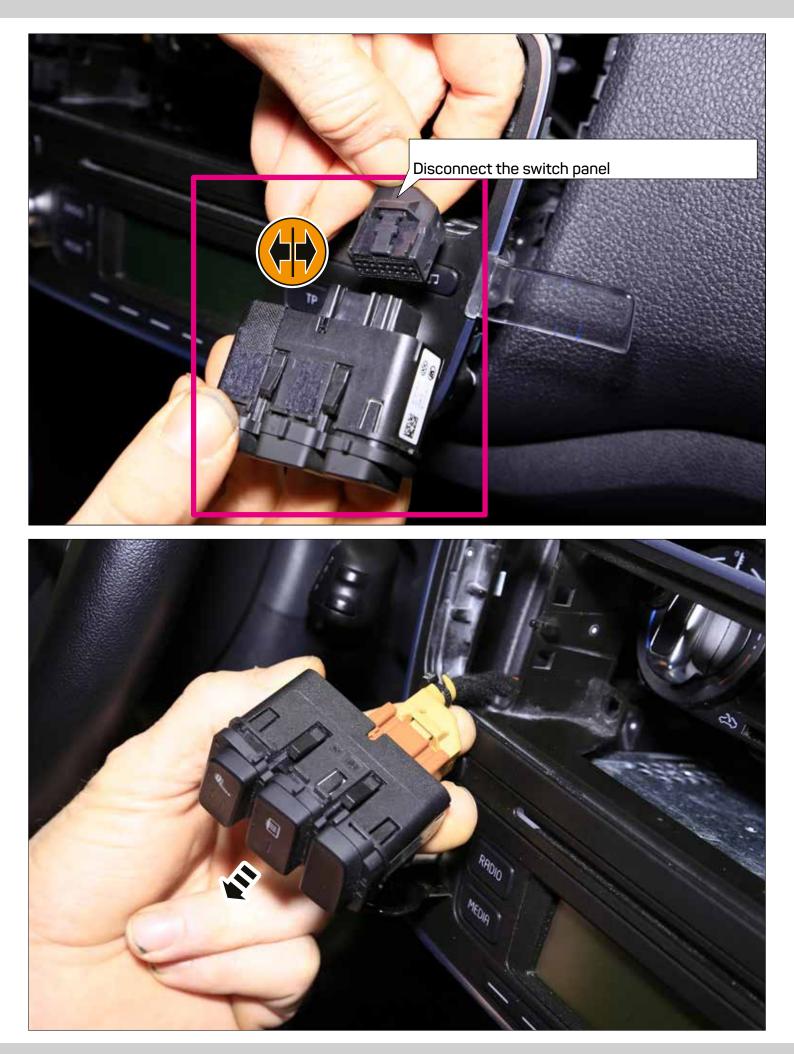

ATTENTION! Please note the underlying area since it is needed for fixation of the mounting frame later.

ATTENTION! This area MUST remain

Place the air conditioning control unit into the dashboard

If a double DIN head unit without CD/DVD drive (mechless unit / maximal install depth 140 mm) is going to be installed, the next steps can be skipped: Please proceed to page 35.