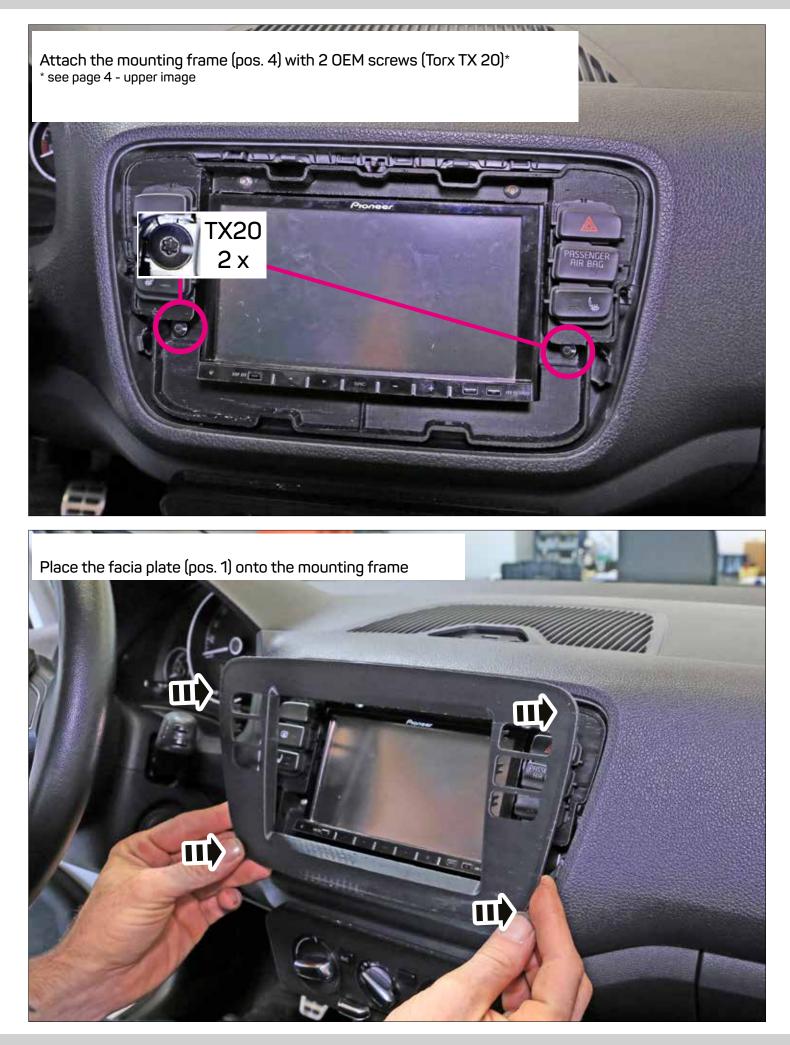

Place the mounting frame (pos. 4) over the radio opening and mark the position of the two drill holes (see arrows)

Place the right switch panel into the mounting frame

| <br> |
|------|
|      |
| <br> |
|      |
|      |
|      |
|      |
|      |
|      |
|      |
|      |
|      |
|      |
|      |
|      |
|      |
|      |
|      |
|      |
|      |
|      |
|      |
|      |
|      |
|      |
|      |
|      |
|      |
|      |
|      |
|      |
|      |
|      |
|      |
|      |
|      |
|      |
|      |
|      |
|      |
|      |
|      |
|      |
|      |
|      |
|      |
|      |
|      |
|      |
|      |