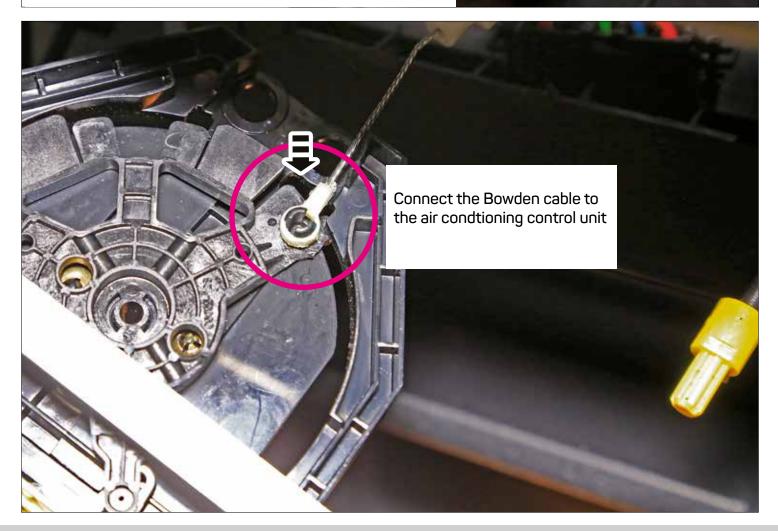

... connecting to the aftermarket

SEAT Mii 2011> \* ŠKODA CITIGO 2011> \* VW up! 2011-2016 \*

Part Number. CT23VW21 CT23VW22 Colour black piano black

\* Only for models with <u>manual air conditioning</u> and <u>glove box</u>

pos. designation





OEM dashboard SEAT Mii / SKODA CITIGO / VW up! with manual air conditioning



































See below for an image of the removed section











Cut out the front section of the marked area carefully with a depth of app. 3 mm.

ATTENTION! Please note the underlying area since it is needed for fixation of the mounting frame later.

ATTENTION! This area MUST remain













Place the air conditioning control unit into the dashboard















If a double DIN head unit without CD/DVD drive (mechless unit / maximal install depth 140 mm) is going to be installed, the next steps can be skipped: Please proceed to page 35.















Place the mounting frame (pos. 4) over the radio opening and mark the position of the two drill holes (see arrows)

















Place the right switch panel into the mounting frame









| <br> |
|------|
|      |
| <br> |
|      |
|      |
|      |
|      |
|      |
|      |
|      |
|      |
|      |
|      |
|      |
|      |
|      |
|      |
|      |
|      |
|      |
|      |
|      |
|      |
|      |
|      |
|      |
|      |
|      |
|      |
|      |
|      |
|      |
|      |
|      |
|      |
|      |
|      |
|      |
|      |
|      |
|      |
|      |
|      |
|