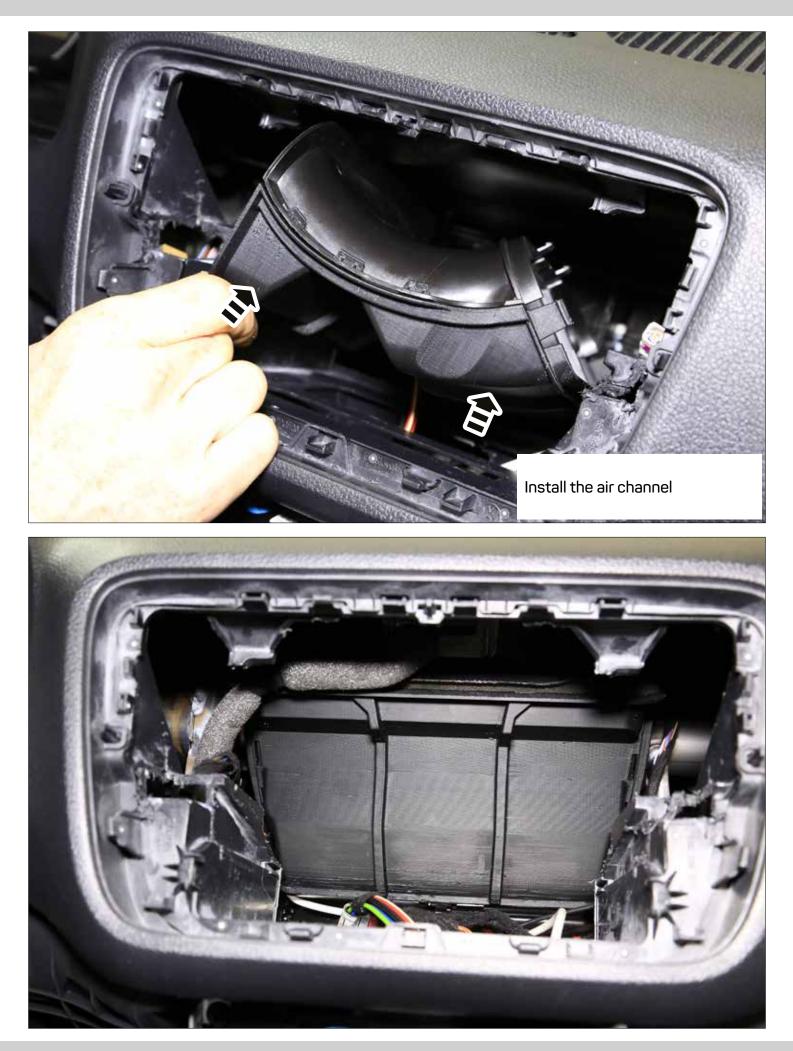

pos. designation

OEM dashboard SEAT Mii / SKODA CITIGO / VW up! with manual air conditioning

See below for an image of the removed section

Cut out the front section of the marked area carefully with a depth of app. 3 mm.