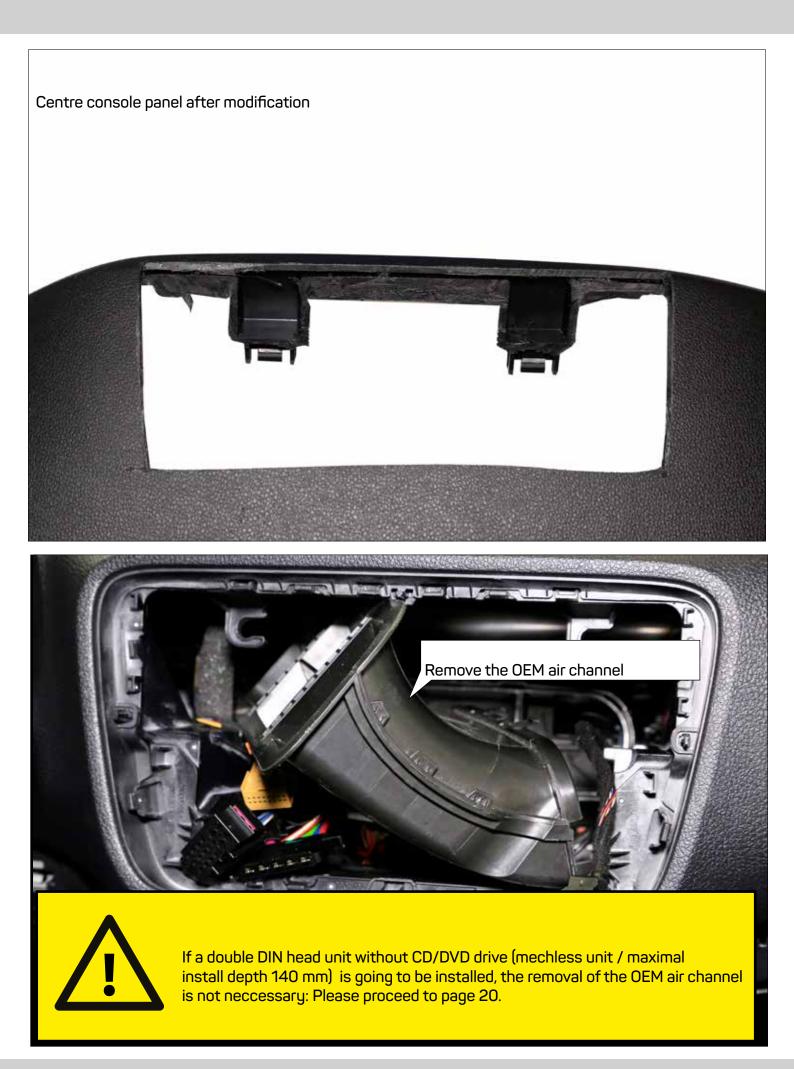

ATTENTION! Please note the underlying area since it is needed for fixation of the mounting frame later.

ATTENTION! This area MUST remain

Place the air conditioning control unit into the dashboard

If a double DIN head unit without CD/DVD drive (mechless unit / maximal install depth 140 mm) is going to be installed, the next steps can be skipped: Please proceed to page 35.