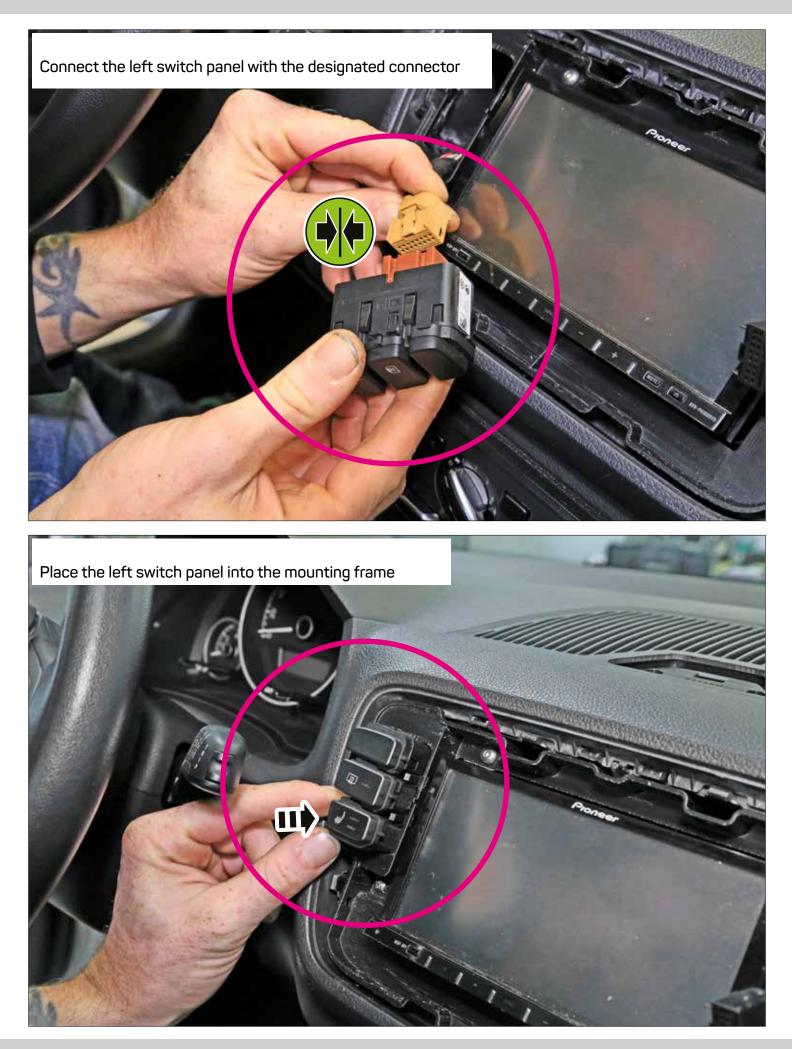

Place the mounting frame (pos. 4) over the radio opening and mark the position of the two drill holes (see arrows)

Place the right switch panel into the mounting frame

| <br> |
|------|
|      |
| <br> |
|      |
|      |
|      |
|      |
|      |
|      |
|      |
|      |
|      |
|      |
|      |
|      |
|      |
|      |
|      |
|      |
|      |
|      |
|      |
|      |
|      |
|      |
|      |
|      |
|      |
|      |
|      |
|      |
|      |
|      |
|      |
|      |
|      |
|      |
|      |
|      |
|      |
|      |
|      |
|      |
|      |
|      |
|      |
|      |
|      |
|      |
|      |