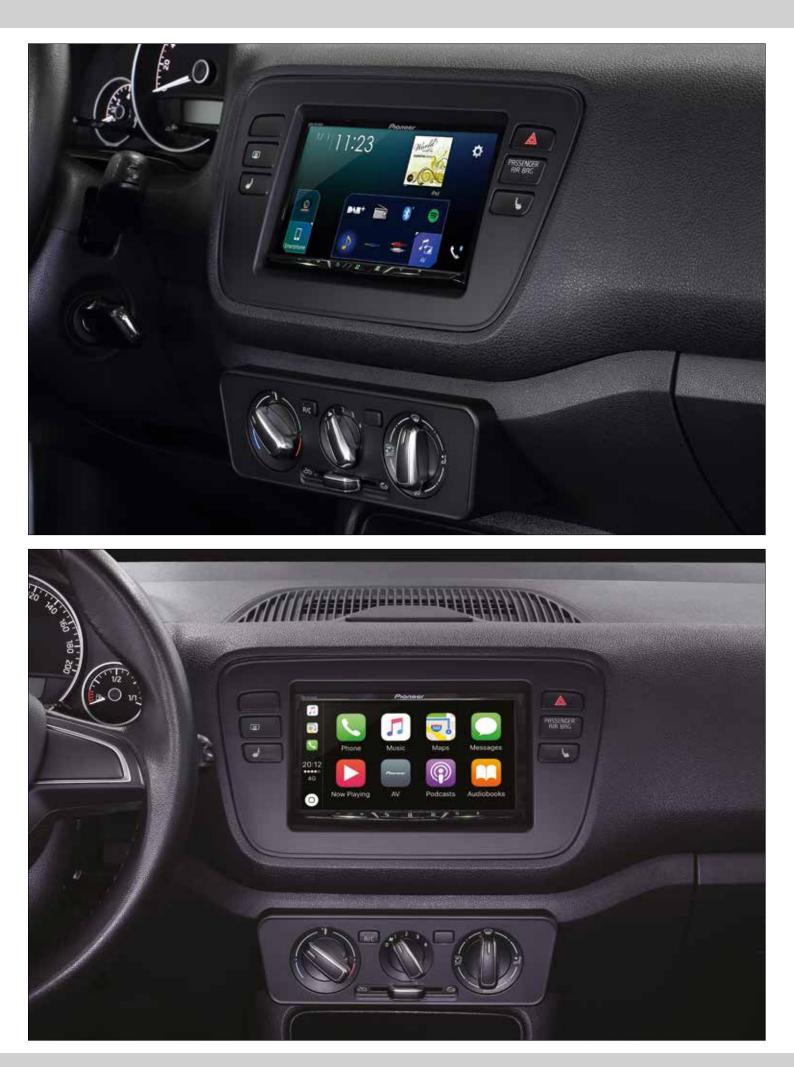

air conditioning



































See below for an image of the removed section











Cut out the front section of the marked area carefully with a depth of app. 3 mm.

ATTENTION! Please note the underlying area since it is needed for fixation of the mounting frame later.

ATTENTION! This area MUST remain













Place the air conditioning control unit into the dashboard















If a double DIN head unit without CD/DVD drive (mechless unit / maximal install depth 140 mm) is going to be installed, the next steps can be skipped: Please proceed to page 35.















Place the mounting frame (pos. 4) over the radio opening and mark the position of the two drill holes (see arrows)

















Place the right switch panel into the mounting frame









| <br> |
|------|
|      |
| <br> |
|      |
|      |
|      |
|      |
|      |
|      |
|      |
|      |
|      |
|      |
|      |
|      |
|      |
|      |
|      |
|      |
|      |
|      |
|      |
|      |
|      |
|      |
|      |
|      |
|      |
|      |
|      |
|      |
|      |
|      |
|      |
|      |
|      |
|      |
|      |
|      |
|      |
|      |
|      |
|      |
|      |
|      |
|      |
|      |
|      |
|      |
|      |