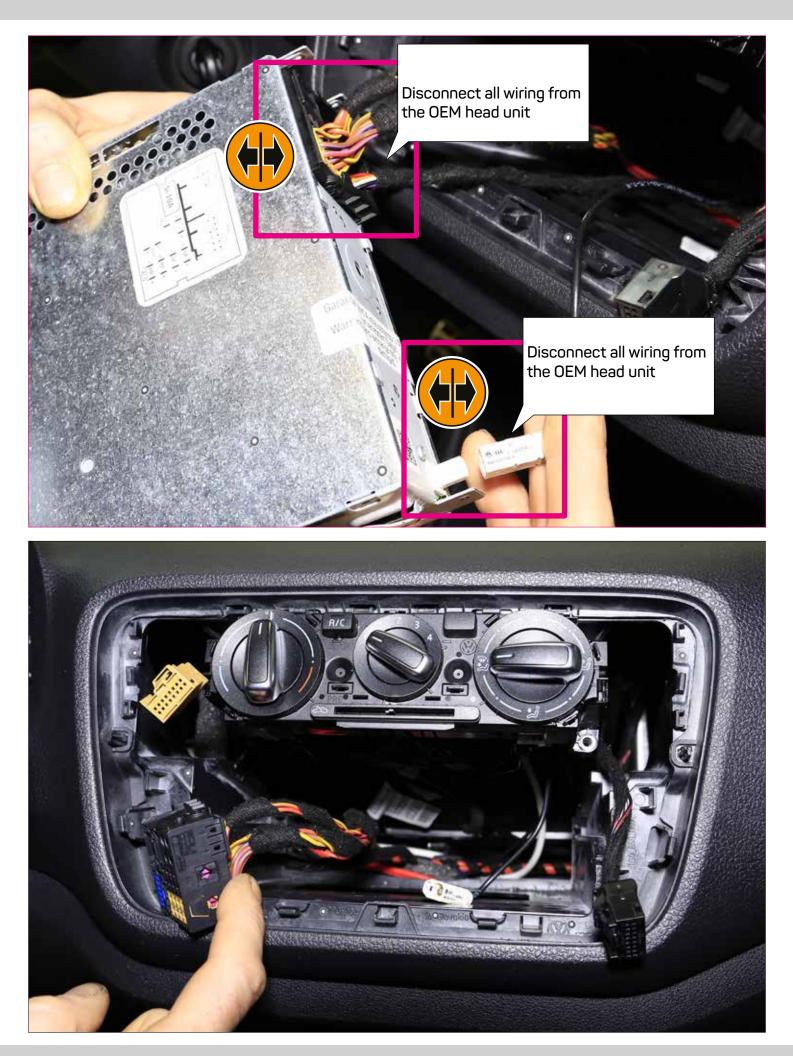

... connecting to the aftermarket

SEAT Mii 2011> \* ŠKODA CITIGO 2011> \* VW up! 2011-2016 \*

Part Number. CT23VW21 CT23VW22 Colour black piano black

\* Only for models with <u>manual air conditioning</u> and <u>glove box</u>