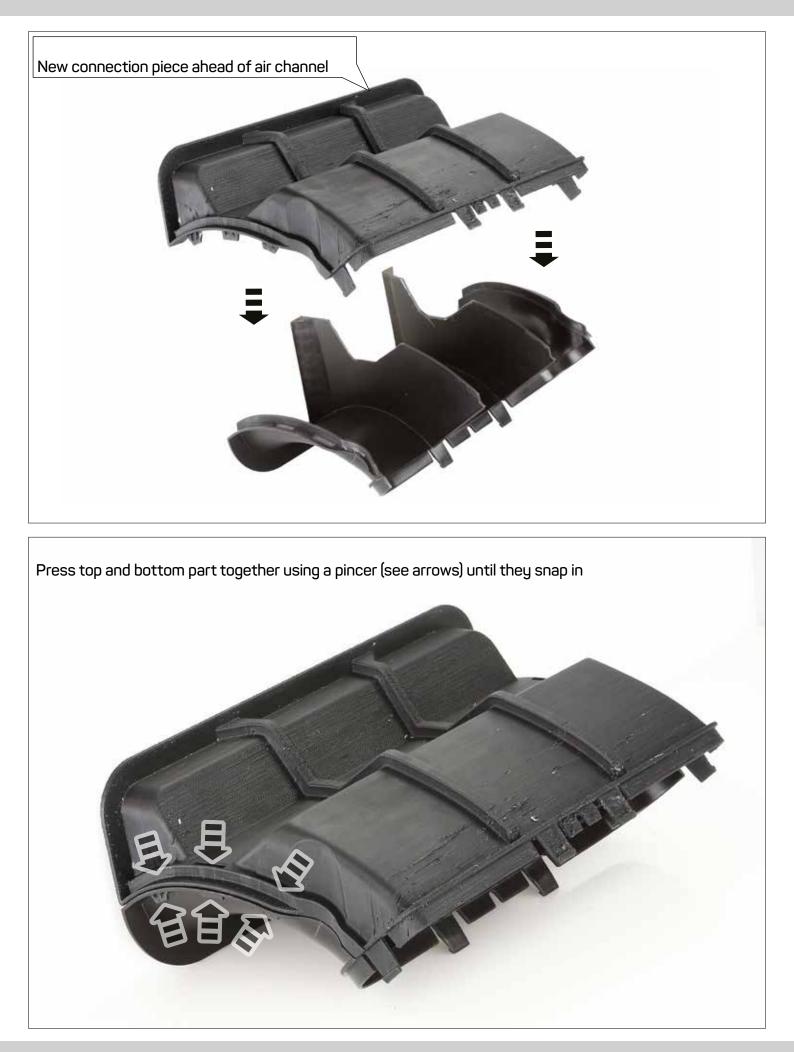

pos. designation

OEM dashboard SEAT Mii / SKODA CITIGO / VW up! with manual air conditioning

See below for an image of the removed section

Cut out the front section of the marked area carefully with a depth of app. 3 mm.