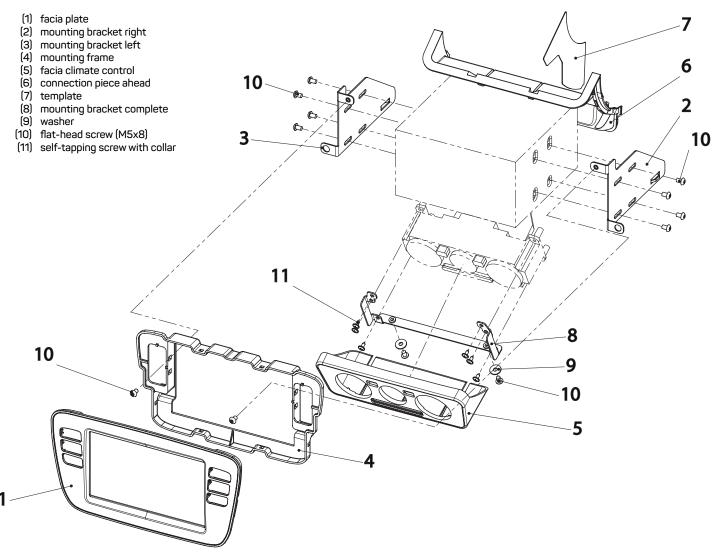

pos. designation

OEM dashboard SEAT Mii / SKODA CITIGO / VW up! with manual air conditioning

See below for an image of the removed section

Cut out the front section of the marked area carefully with a depth of app. 3 mm.

ATTENTION! Please note the underlying area since it is needed for fixation of the mounting frame later.

ATTENTION! This area MUST remain

Place the air conditioning control unit into the dashboard

If a double DIN head unit without CD/DVD drive (mechless unit / maximal install depth 140 mm) is going to be installed, the next steps can be skipped: Please proceed to page 35.

Place the mounting frame (pos. 4) over the radio opening and mark the position of the two drill holes (see arrows)

Place the right switch panel into the mounting frame

| <br> |
|------|
|      |
| <br> |
|      |
|      |
|      |
|      |
|      |
|      |
|      |
|      |
|      |
|      |
|      |
|      |
|      |
|      |
|      |
|      |
|      |
|      |
|      |
|      |
|      |
|      |
|      |
|      |
|      |
|      |
|      |
|      |
|      |
|      |
|      |
|      |
|      |
|      |
|      |
|      |
|      |
|      |
|      |
|      |
|      |
|      |
|      |
|      |
|      |
|      |
|      |