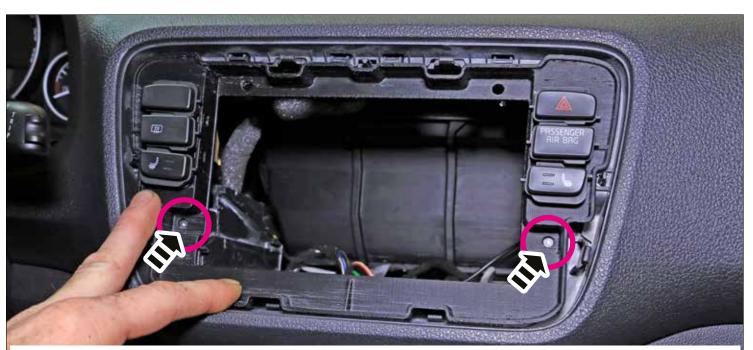

Place the mounting frame (pos. 4) over the radio opening and mark the position of the two drill holes (see arrows)

Place the right switch panel into the mounting frame

| <br> |
|------|
|      |
| <br> |
|      |
|      |
|      |
|      |
|      |
|      |
|      |
|      |
|      |
|      |
|      |
|      |
|      |
|      |
|      |
|      |
|      |
|      |
|      |
|      |
|      |
|      |
|      |
|      |
|      |
|      |
|      |
|      |
|      |
|      |
|      |
|      |
|      |
|      |
|      |
|      |
|      |
|      |
|      |
|      |
|      |
|      |
|      |
|      |
|      |
|      |
|      |