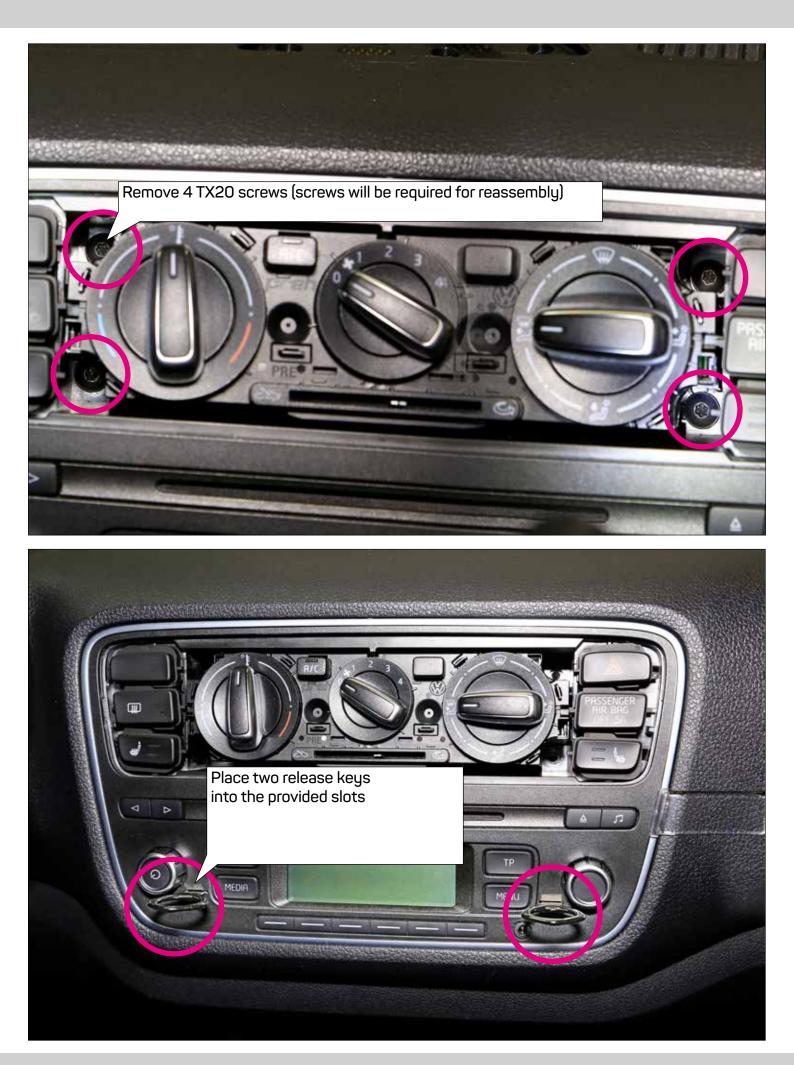

... connecting to the aftermarket

SEAT Mii 2011> \* ŠKODA CITIGO 2011> \* VW up! 2011-2016 \*

Part Number. CT23VW21 CT23VW22 Colour black piano black

\* Only for models with <u>manual air conditioning</u> and <u>glove box</u>

pos. designation

OEM dashboard SEAT Mii / SKODA CITIGO / VW up! with manual air conditioning

See below for an image of the removed section

Cut out the front section of the marked area carefully with a depth of app. 3 mm.