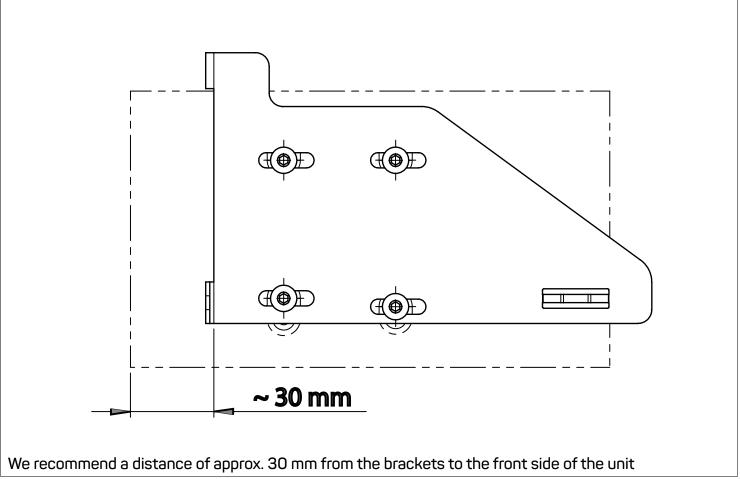

ation





OEM dashboard SEAT Mii / SKODA CITIGO / VW up! with manual air conditioning



































See below for an image of the removed section











Cut out the front section of the marked area carefully with a depth of app. 3 mm.

ATTENTION! Please note the underlying area since it is needed for fixation of the mounting frame later.

ATTENTION! This area MUST remain













Place the air conditioning control unit into the dashboard















If a double DIN head unit without CD/DVD drive (mechless unit / maximal install depth 140 mm) is going to be installed, the next steps can be skipped: Please proceed to page 35.















Place the mounting frame (pos. 4) over the radio opening and mark the position of the two drill holes (see arrows)

















Place the right switch panel into the mounting frame









| <br> |
|------|
|      |
| <br> |
|      |
|      |
|      |
|      |
|      |
|      |
|      |
|      |
|      |
|      |
|      |
|      |
|      |
|      |
|      |
|      |
|      |
|      |
|      |
|      |
|      |
|      |
|      |
|      |
|      |
|      |
|      |
|      |
|      |
|      |
|      |
|      |
|      |
|      |
|      |
|      |
|      |
|      |
|      |
|      |
|      |
|      |
|      |
|      |
|      |
|      |
|      |