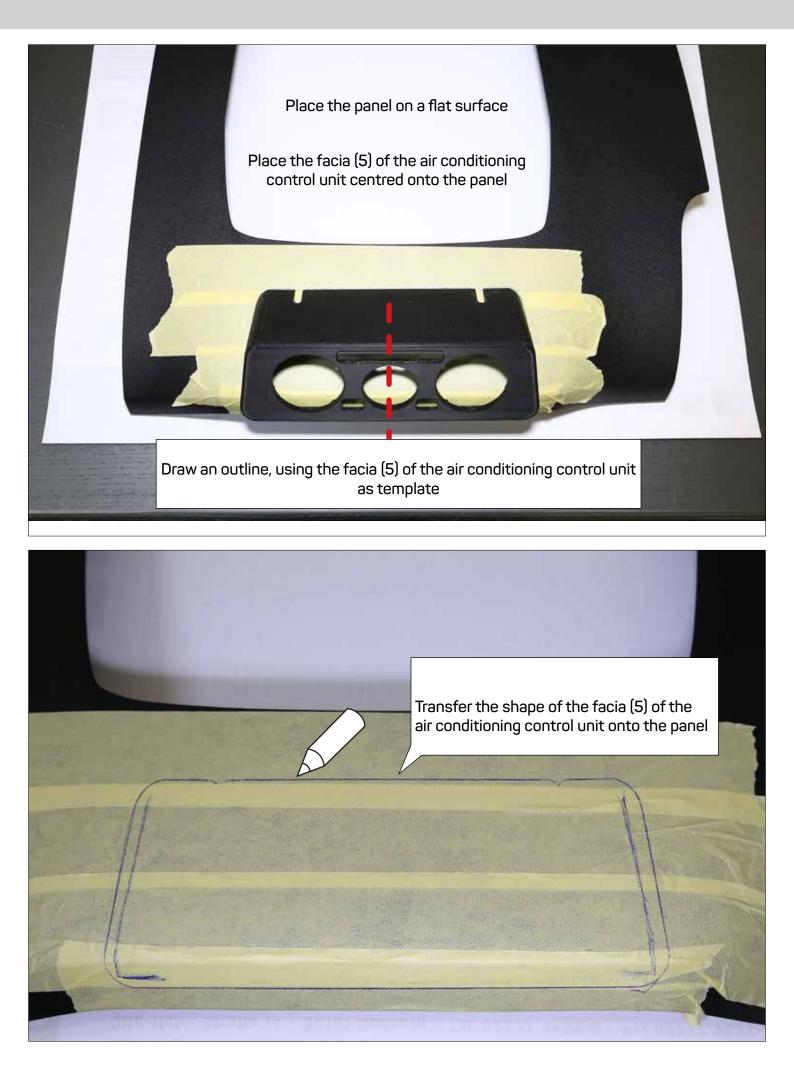

pos. designation

OEM dashboard SEAT Mii / SKODA CITIGO / VW up! with manual air conditioning

See below for an image of the removed section

Cut out the front section of the marked area carefully with a depth of app. 3 mm.