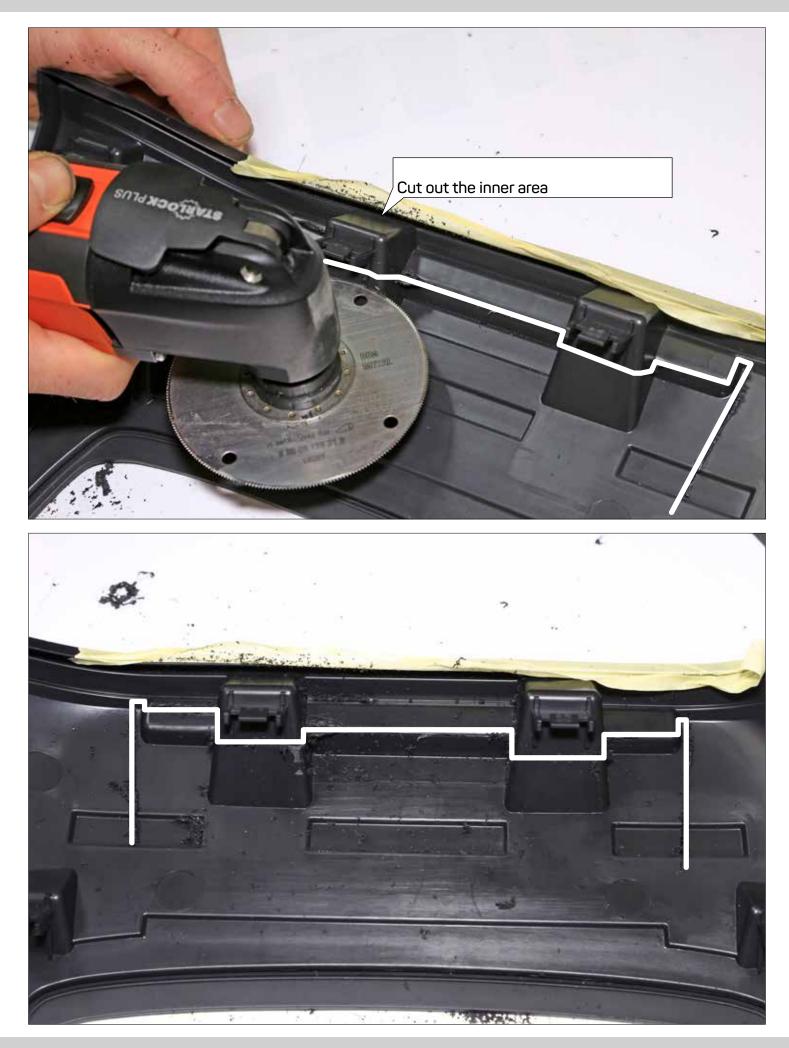

pos. designation

OEM dashboard SEAT Mii / SKODA CITIGO / VW up! with manual air conditioning

See below for an image of the removed section

Cut out the front section of the marked area carefully with a depth of app. 3 mm.

ATTENTION! Please note the underlying area since it is needed for fixation of the mounting frame later.

ATTENTION! This area MUST remain

Place the air conditioning control unit into the dashboard

If a double DIN head unit without CD/DVD drive (mechless unit / maximal install depth 140 mm) is going to be installed, the next steps can be skipped: Please proceed to page 35.